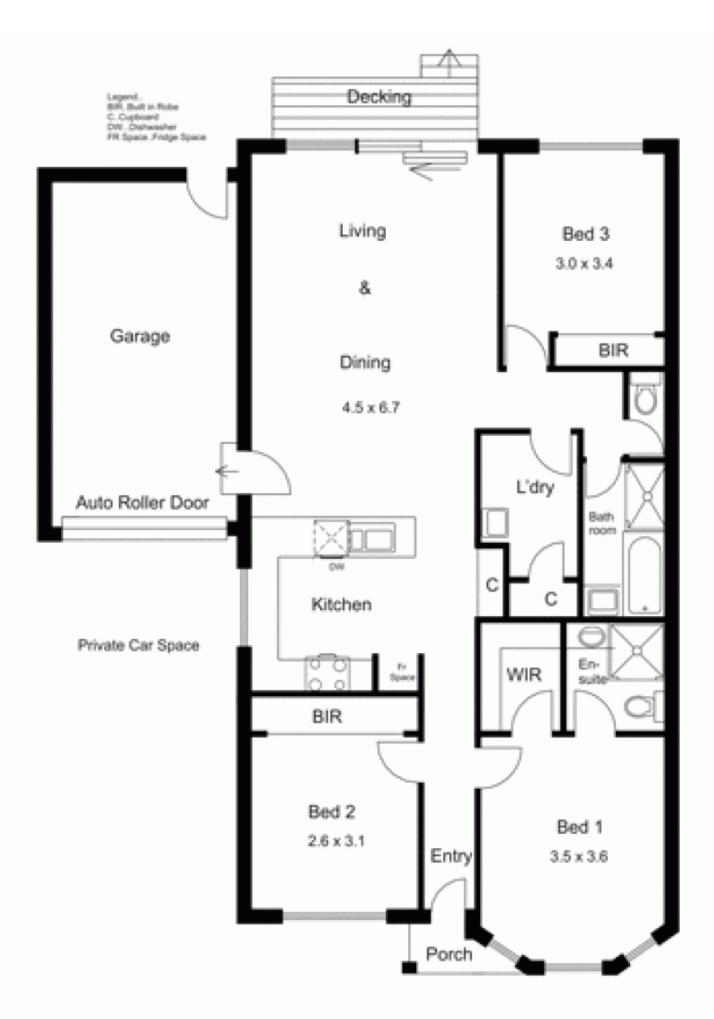

## 3/13 Rodney Street GISBORNE VIC

Perfect for investing, downsizing or simply enjoying. North facing living area with polished hardwood floors, modern kitchen with stainless steel appliances & granite bench tops, 3 bedrooms with built-in or walk-in robes, ensuite & bathroom with contemporary fittings & large shower recesses. Integrated garage with remote controlled access, thoughtfully landscaped gardens, sundeck & paving. Walk to town. Very appealing property development of only five.