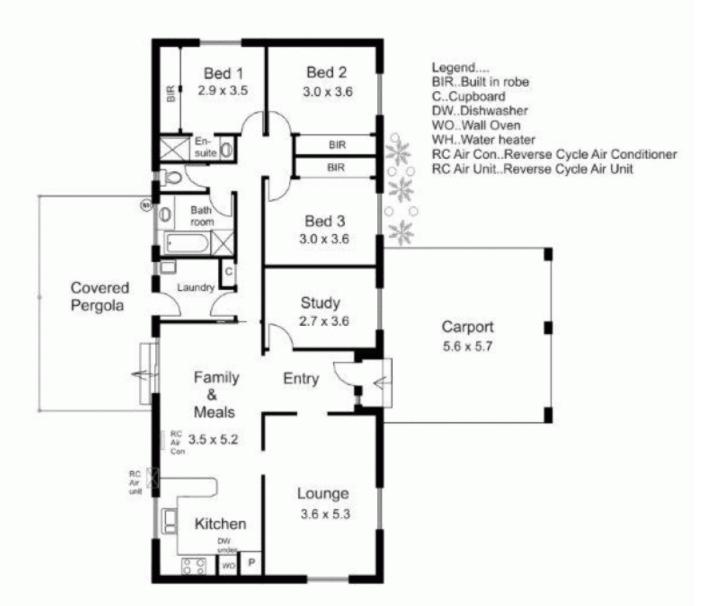

## 3 Sansom Street GISBORNE VIC

Very comfortable, well presented family home comprising 3 bedrooms plus study/4th bedroom., light, bright lounge, kitchen/meals/family room, semi-ensuite, bathroom and laundry. Natural gas central heating & split system heating/cooling, Double carport, undercover outdoor area and garden shed. Beside parkland, within easy walking distance to kindergarten, stroll to schools and other amenities enjoy the convenience of township living.

3 📭 2 🚍 2 🚍

**Building Size**: 17 sqm **Land Size**: 929 sqm

View : https://www.kennedyandhunt.com.au/sal

e/vic/macedon-ranges/gisborne/residenti

al/house/5848601

Drawing is for illustration purposes only. Not drawn to scale. All measurements are approximate only.