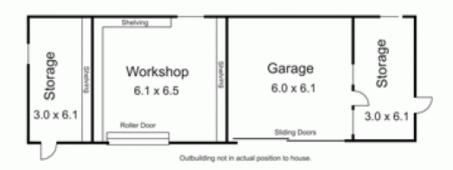

## 119 Millett Road GISBORNE SOUTH VIC

Fully renovated and presented to impress. Accommodation comprises four bedrooms kitchen/meals and two adjoining areas that include lounge, dining and entertaining space. Features include Ceaser stone bench tops, stainless steel appliances, fully ducted reverse cycle split system and much more. External highlights include elevated deck and pergola, bore, dam and large practical shedding. This excellent location allows seamless access to Sunbury and the Calder Freeway. Your rural lifestyle begins here!

Rain water tanks not in actual position to house

Drawing is for illustration purposes only. Not drawn to scale. All measurements are approximate only.