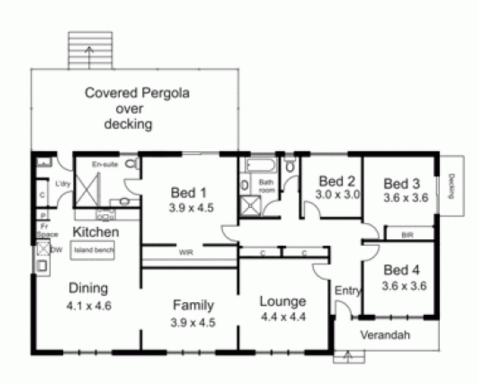

## 119 Millett Road GISBORNE SOUTH VIC

Fully renovated and presented to impress. Accommodation comprises four bedrooms kitchen/meals and two adjoining areas that include lounge, dining and entertaining space. Features include Ceaser stone bench tops, stainless steel appliances, fully ducted reverse cycle split system and much more. External highlights include elevated deck and pergola, bore, dam and large practical shedding. This excellent location allows seamless access to Sunbury and the Calder Freeway. Your rural lifestyle begins here!

Rain water tanks not in actual position to house

Drawing is for illustration purposes only. Not drawn to scale. All measurements are approximate only.