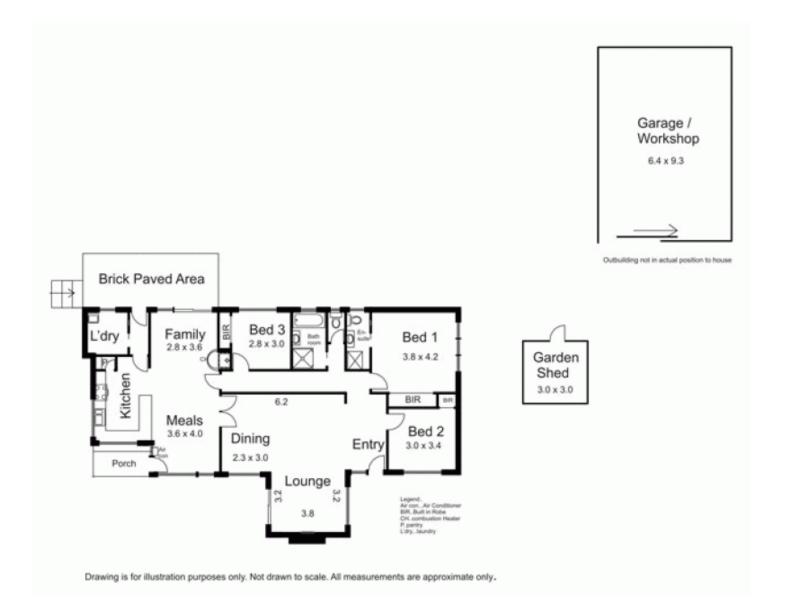

3 2 =

Building Size: 18 sqm Land Size: 6000 sqm

View : https://www.kennedya

: https://www.kennedyandhunt.com.au/sal e/vic/macedon-ranges/gisborne/residenti

al/house/5848612