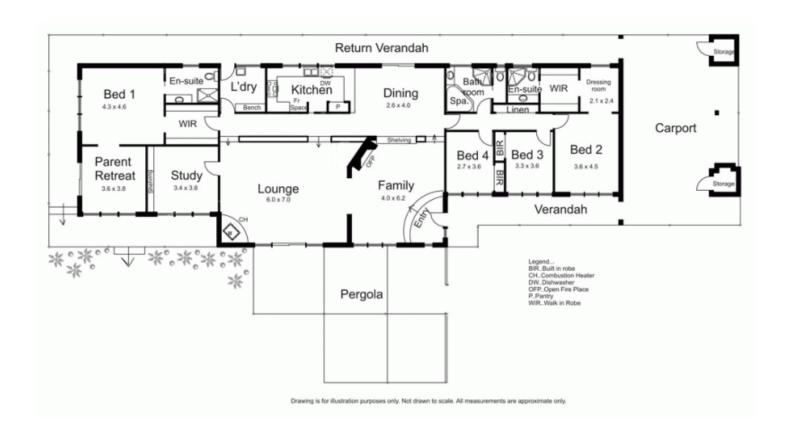

## 2 Campey Road MACEDON VIC

A lovely combination of tranquil bush and grazing. Great horse riding and outdoor recreation on your doorstep. Substantial brick and brick veneer family home with 4 bedrooms, study, 2 ensuites plus bathroom with spa, 2 sensational living areas opening to terrace, superb kitchen (granite benchtops) / dining area and parents retreat overlooking pool. Open fire place. Provides ideal guest accommodation. Large carport with storage plus shed. Beautiful views. Five minutes to station and shops. Abundant wildlife.