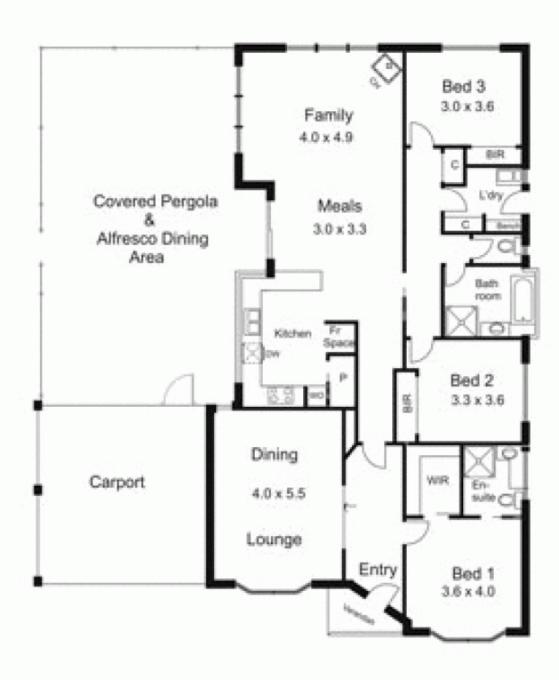

## 2 Chessy Park Drive NEW GISBORNE VIC

Beautifully established, private gardens surround the three bedroom brick veneer home offering two living areas, timber kitchen, ensuite and main bathroom (with bay window), huge undercover outdoor area, 6m x 12m colorbond workshop/garage (with separate driveway), double carport and more. Within easy walking distance to train station, primary school, recreation facilities and freeway access. This property is ideal for everyone -families, retirees, tradespeople.

3 📮 2 🔓 4 🖨

**Building Size**: 18 sqm **Land Size**: 1700 sqm

View: https://www.kennedyandhunt.com.au/sal

e/vic/macedon-ranges/new-gisborne/resi

dential/house/5848621

Garage / Workshop not in actual position to house