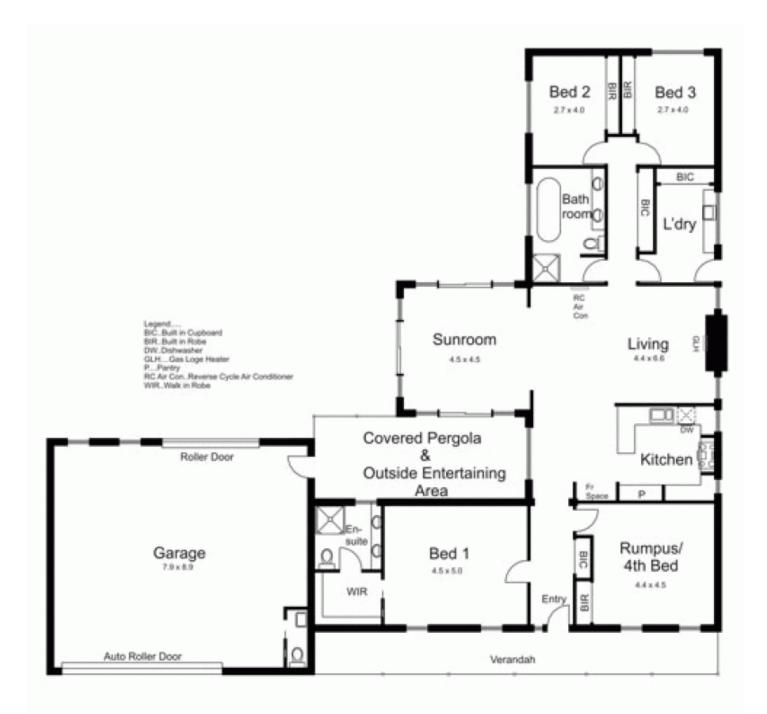

## **5 Pontvale Close GISBORNE VIC**

Spread your wings on this wonderfully large allotment with plenty of space for shedding, gardens, pool or simply for the family to enjoy. Floorplan comprises three bedrooms, Ensuite, rumpus room or 4th bedroom. The central living space comprises kitchen, meals, living and sunroom. Loads of features include double glazing, stainless steel appliances, impressive triple garage with workshop and WC, water tank, undercover entertaining area. Excellent finish throughout the entire property. An outstanding place to call home!!

3 📭 2 🟪 5 🗬

**Building Size**: 24 sqm **Land Size**: 1924 sqm

View: https://www.kennedyandhunt.com.au/sal

e/vic/macedon-ranges/gisborne/residenti

al/house/5848624

Drawing is for illustration purposes only. Not drawn to scale. All measurements are approximate only.