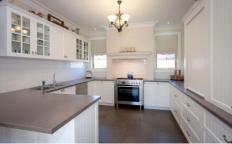

## **5 Pontvale Close GISBORNE VIC**

Spread your wings on this wonderfully large allotment with plenty of space for shedding, gardens, pool or simply for the family to enjoy. Floorplan comprises three bedrooms, Ensuite, rumpus room or 4th bedroom. The central living space comprises kitchen, meals, living and sunroom. Loads of features include double glazing, stainless steel appliances, impressive triple garage with workshop and WC, water tank, undercover entertaining area. Excellent finish throughout the entire property. An outstanding place to call home!!