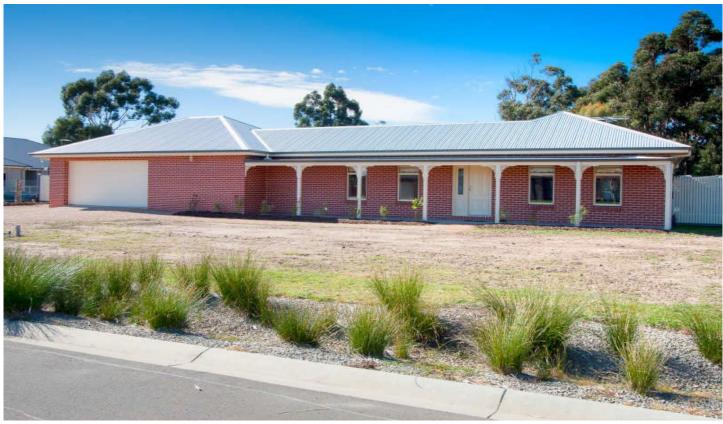

## **5 Pontvale Close GISBORNE VIC**

Spread your wings on this wonderfully large allotment with plenty of space for shedding, gardens, pool or simply for the family to enjoy. Floorplan comprises three bedrooms, Ensuite, rumpus room or 4th bedroom. The central living space comprises kitchen, meals, living and sunroom. Loads of features include double glazing, stainless steel appliances, impressive triple garage with workshop and WC, water tank, undercover entertaining area. Excellent finish throughout the entire property. An outstanding place to call home!!