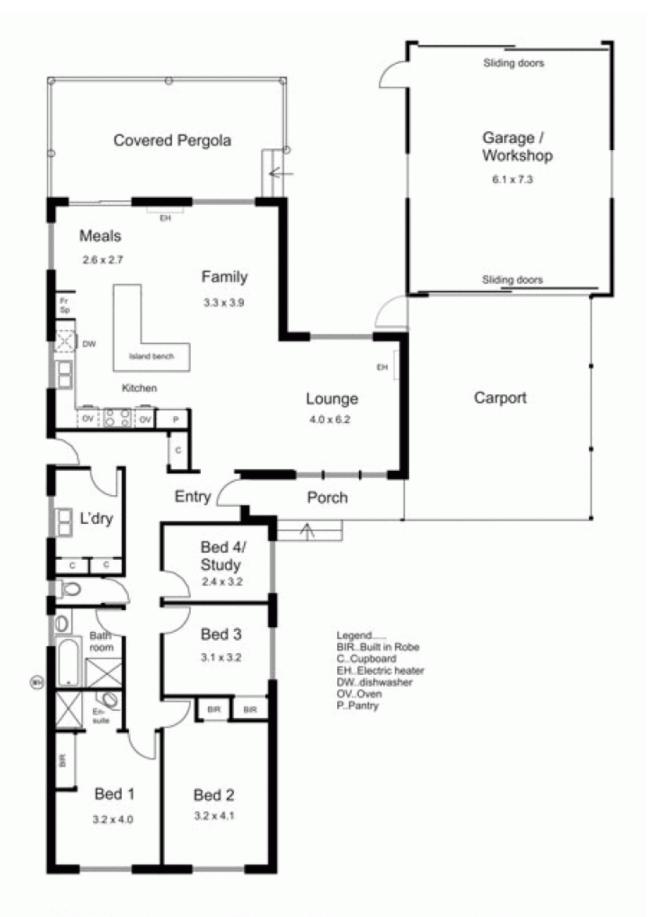

## **5 Robert Court GISBORNE VIC**

Accommodation offers 3 bedrooms plus study, semi-ensuite, family bathroom and an enormous kitchen/family/meals/living room. Beautifully renovated kitchen and living space adds sparkle and convenience. Covered outdoor area, carport, garage workshop and more on large block with well established garden and privacy. Currently tenanted until March 2012.