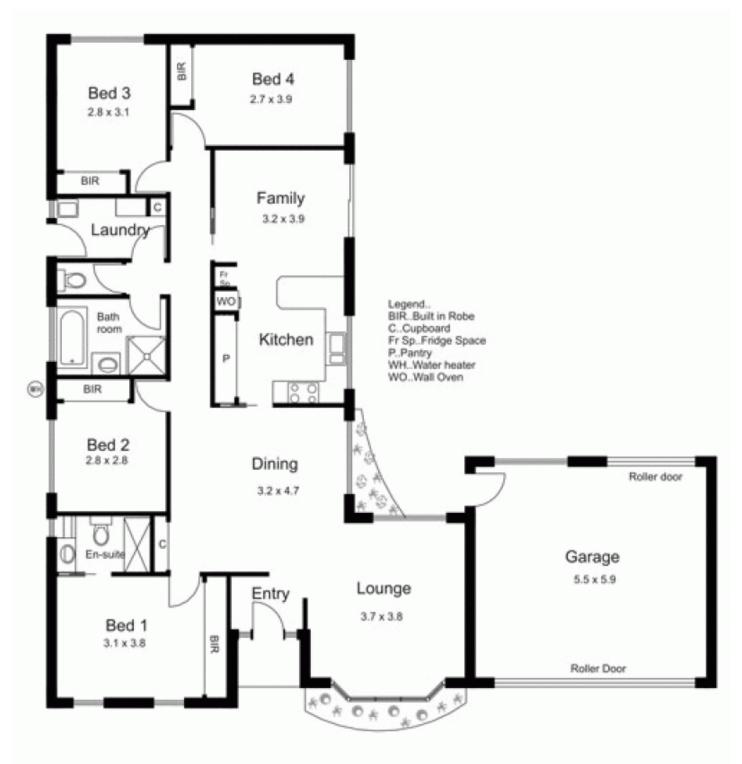

## 38 Kilmore Road GISBORNE VIC

This handsome home has been freshly painted with neutral colour scheme & feature walls, new stylish carpet, mains gas connected & landscaped garden. Provides good living space with large Lounge & Dining; Kitchen overlooks Meals area. Practical floor plan, sited to receive northern sun light into daytime living zone. Gas ducted heating. Double garage. Huge backyard is great for kids and plenty of room to build a shed. Great location, view to Mt Gisborne, convenient side service road off Kilmore Rd giving direct access to town centre.

4 🕒 2 📛 2 🖨

**Building Size**: 20 sqm **Land Size**: 1089 sqm

View : https://www.kennedyandhunt.com.au/sal

e/vic/macedon-ranges/gisborne/residenti

al/house/5848644

Drawing is for illustration purposes only. Not drawn to scale. All measurements are approximate only.