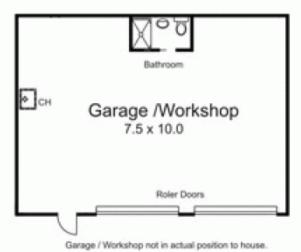

3 📭 2 ⋤ 2 🖨

**Building Size**: 22 sqm **Land Size**: 948 sqm

View : https://www

: https://www.kennedyandhunt.com.au/sal e/vic/macedon-ranges/gisborne/residenti

al/house/5848646

dange i fronzi op not in acidal position to riodae.