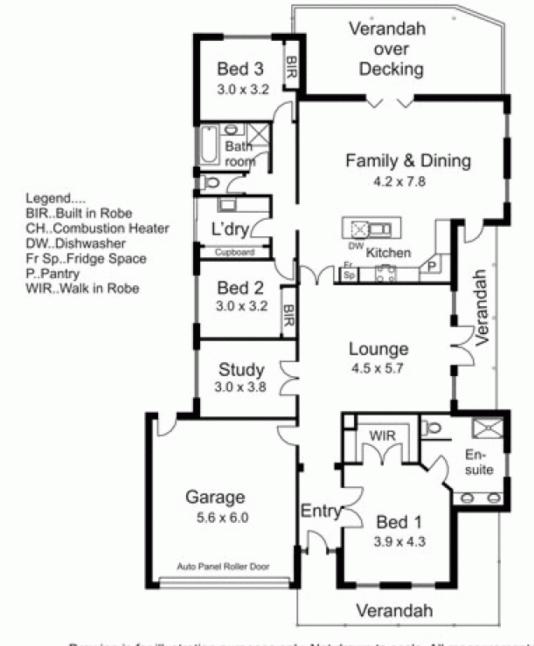

## **6 Thompson Close GISBORNE VIC**

Federation influenced home uses its charm to impress. User friendly floorplan consists of three bedrooms, Ensuite, lounge, study and expansive kitchen/meals/living area. This area opens to wonderful alfresco decking. The property has a practical rear yard along with the latest in Man land comforts! A comprehensive package that will be well received!

Drawing is for illustration purposes only. Not drawn to scale. All measurements are approximate only.