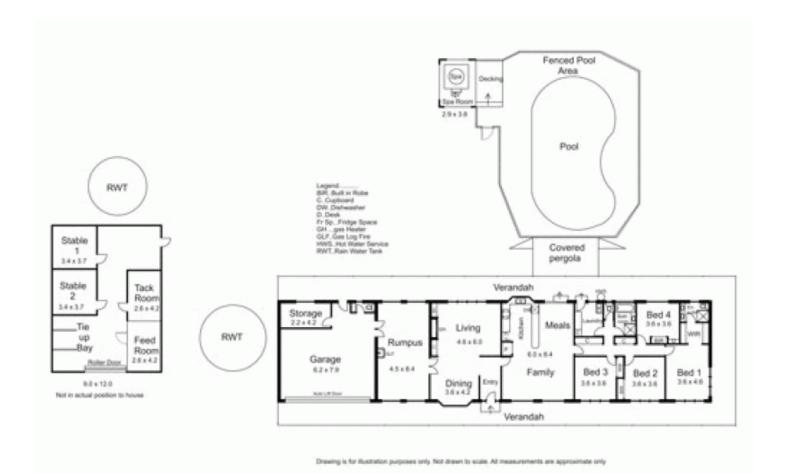

## 288 Couangalt Road GISBORNE SOUTH VIC

Lovely gardens, feature dam, swimming pool, spa and privacy. Residence offers 4 bedrooms, large country kitchen with timeless timber cabinets, 2 bathrooms, 3 spacious living areas including billiards room. Ducted heating and cooling. Stable complex (shed) approx. 10m x 13m, 4 loose boxes, 8 paddocks. Easy access to Gisborne, Sunbury & Calder Freeway. Quality & establishment in this ideal offering. Conveniantly located, rural environment