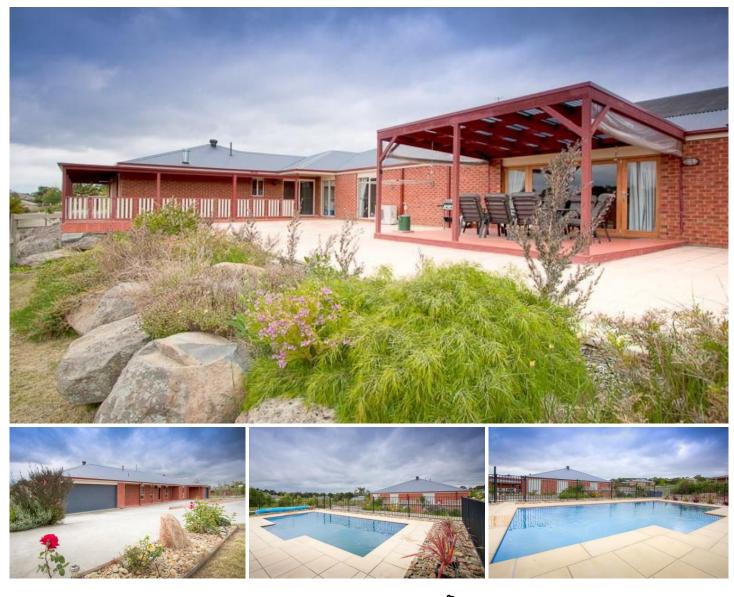

## 6 Kennington Rise GISBORNE VIC

Versatile living spaces in two separate zones. Two complete kitchens, 2 bathrooms and ensuite, four bedrooms plus study and more. Well appointed including natural gas heating, split system heating/cooling and ducted air con. High quality floor coverings. Covered outdoor entertainment area, inground swimming pool, extensive paving and magnificent protective verandas with quality tiling. Two separate integrated garages. Magnificent, flexible accommodation for a large or extended family.