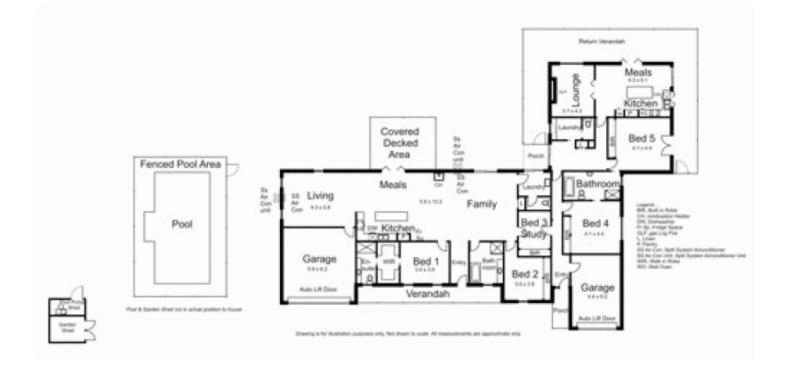

## 6 Kennington Rise GISBORNE VIC

Versatile living spaces in two separate zones. Two complete kitchens, 2 bathrooms and ensuite, four bedrooms plus study and more. Well appointed including natural gas heating, split system heating/cooling and ducted air con. High quality floor coverings. Covered outdoor entertainment area, inground swimming pool, extensive paving and magnificent protective verandas with quality tiling. Two separate integrated garages. Magnificent, flexible accommodation for a large or extended family.

## 5 🛤 3 🚔 5 🚘

Building Size : 30 sqm

- Land Size View
- : 2241 sqm
- : https://www.kennedyandhunt.com.au/sal e/vic/macedon-ranges/gisborne/residenti al/house/5848666