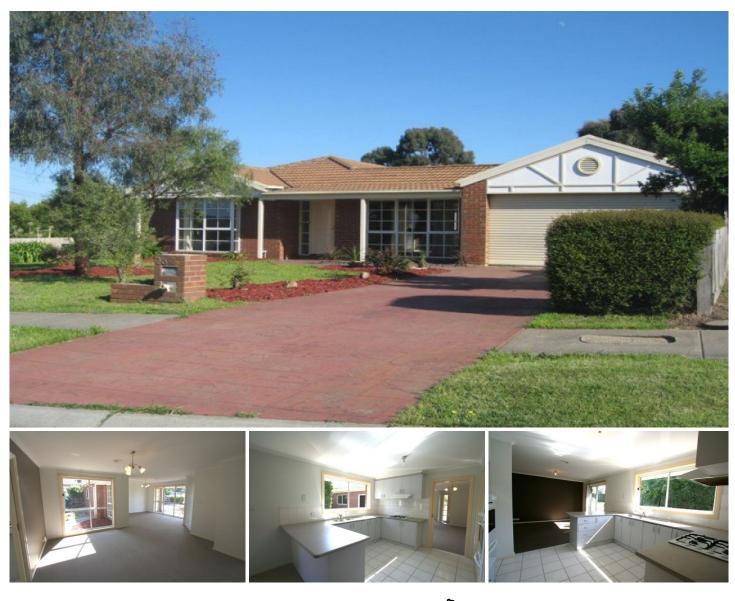

## 26 Kilmore Road GISBORNE VIC

This handsome home has been freshly painted with neutral colour scheme & feature walls, new stylish carpet, mains gas connected & landscaped garden. Provides good living space with large Lounge & Dining; Kitchen overlooks Meals area. Practical floor plan, sited to receive northern sun light into daytime living zone. Gas ducted heating. Double garage. Huge backyard is great for kids and plenty of room to build a shed. Great location, views to Mt Gisborne, Convenient side service road off Kilmore Rd giving direct access to town centre.

## 4 🎮 2 🚔 2 🚔

Building Size : 18 sqm

- Land Size View
- : 1082 sqm
  - : https://www.kennedyandhunt.com.au/sal e/vic/macedon-ranges/gisborne/residenti al/house/5848672