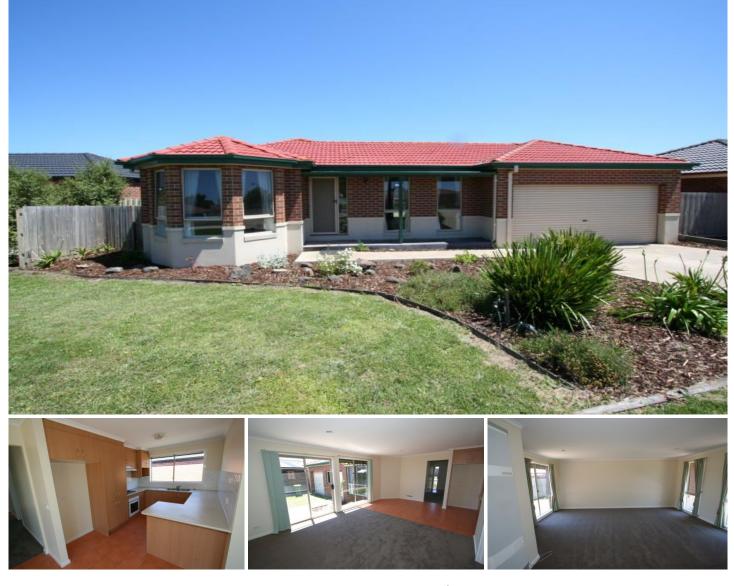

## **1 Pleasant View Court GISBORNE VIC**

This 3 Bedroom Colonial with colorbond Verandah is in a quiet Court & has beautiful views over Gisborne . Built 2004, it has been neatly maintained and refreshed with new carpet and paint.

Well designed to have two separate living zones, one being the formal Lounge & Dining at front, the other being modern Kitchen with adjoining Meals & Family Room opening to much sought after north aspect.

The Master Bedroom has feature Bay window, En-suite & WIR.

The backyard has established lawn & good fences. The 2 car Garage has practical rear roller door access.

Also includes mains gas, TV aerial, clothes line, paving,