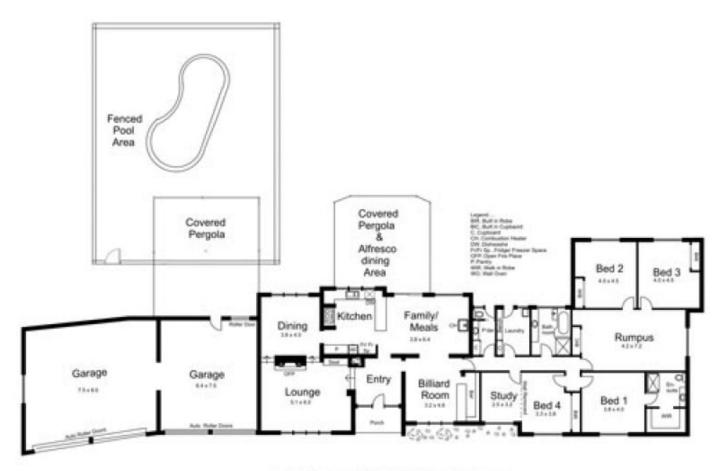

## 1248-1266 Gisborne-Melton Road TOOLERN VALE VIC

Entertain your friends, take a swim, shoot some pool, garage your cars / boats, have a pony. Spacious design with lots of bedrooms and 4 living areas. Open fire place, ducted heating, air conditioning, wood heater and built in bar. Approx 12 minutes to Gisborne and 5 minutes to Melton. Make the move and start living!