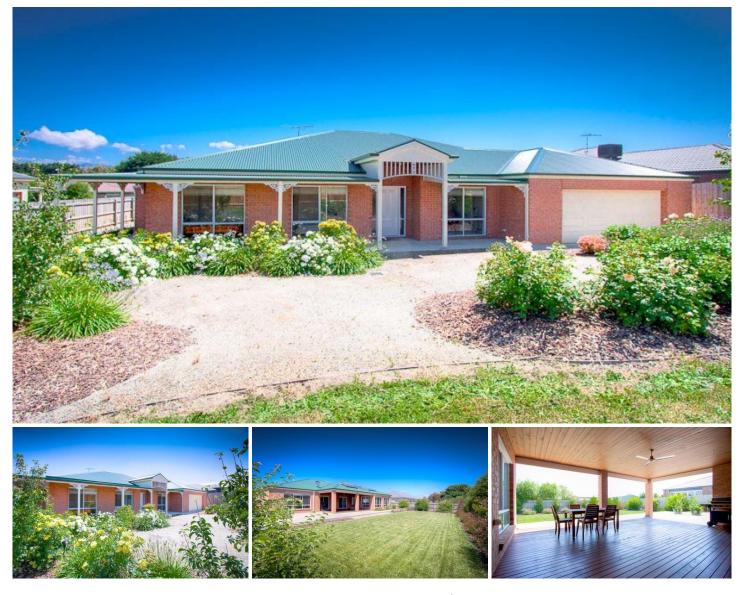

## 11 Vernon Close NEW GISBORNE VIC

Quiet end of court location. Includes 4 bedrooms with full ensuite, bright north facing kitchen/family room and spacious lounge/dining. Gas ducted heating, air conditioner and solar electric panels. Convenient to station and primary school. Excellent family opportunity.

## 4 🎮 2 🚔 2 🚔

| Building | ) Size | :21 | sqm |
|----------|--------|-----|-----|
|          |        |     |     |

- Land Size View
- : 936 sqm : https://www.kennedyandhunt.com.au/sal e/vic/macedon-ranges/new-gisborne/resi
- e/vic/macedon-ranges/new-gisborne/resi dential/house/5848681