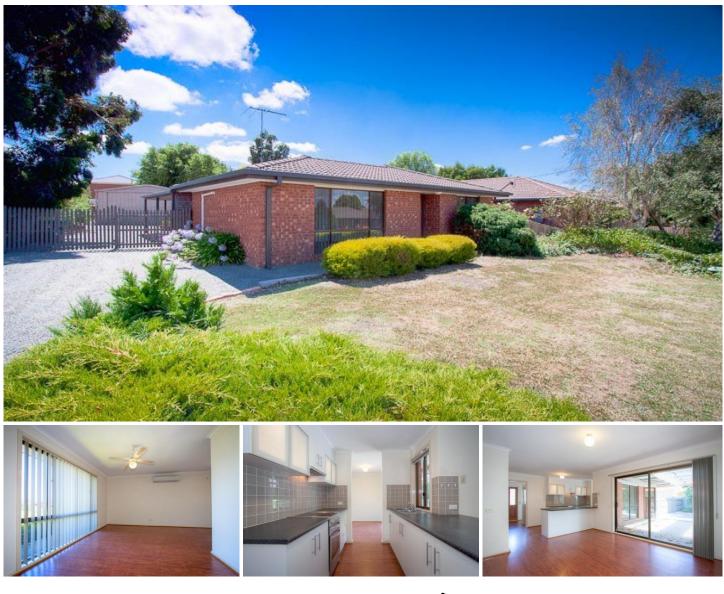

## 22 The Boulevard GISBORNE VIC

Neat as a pin and ready for immediate possession. Home offers three bedrooms, ensuite, smart kitchen, formal plus family living. Two reverse cycle air conditioners, outside entertaining area, large garage 5.5m x 9.1m approximately.

## 3 🎮 2 🚔 2 🚔

| <b>Building Size</b> | : 13 sqm  |
|----------------------|-----------|
| Land Size            | : 770 sqm |

Land Size View

: https://www.kennedyandhunt.com.au/sal e/vic/macedon-ranges/gisborne/residenti al/house/5848683