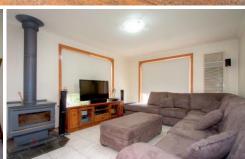

## 15 Carbine Court NEW GISBORNE VIC

Rendered brick veneer residence offering 3 bedrooms, ensuite, formal front entry, lounge & dining room. Modern kitchen includes character timber bench tops, dishwasher. Gas and wood heating. Evaporative cooling. Natural gas connected. Dual car accommodation. Double garden shed. Subject to tenancy rent \$1,390 p.c.m., expires 20/10/12.