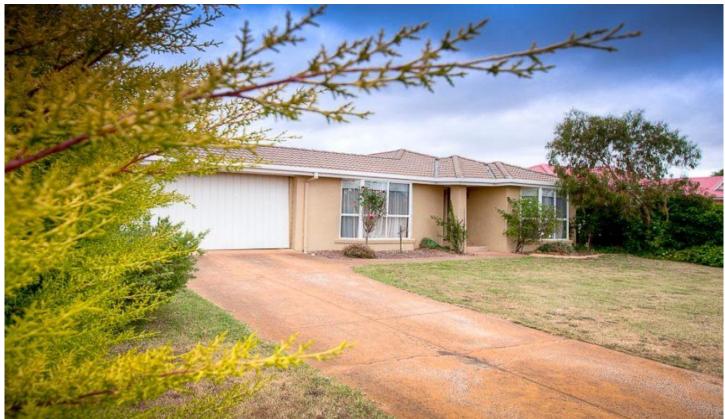

## 15 Carbine Court NEW GISBORNE VIC

Rendered brick veneer residence offering 3 bedrooms, ensuite, formal front entry, lounge & dining room. Modern kitchen includes character timber bench tops, dishwasher. Gas and wood heating. Evaporative cooling. Natural gas connected. Dual car accommodation. Double garden shed. Subject to tenancy rent \$1,390 p.c.m., expires 20/10/12.

3 📭 2 🚍 2 🚍

**Building Size**: 15 sqm **Land Size**: 851 sqm

**View**: https://www.kennedyandhunt.com.au/sal

e/vic/macedon-ranges/new-gisborne/resi

dential/house/5848685

Drawing is for illustration purposes only. Not drawn to scale. All measurements are approximate only.