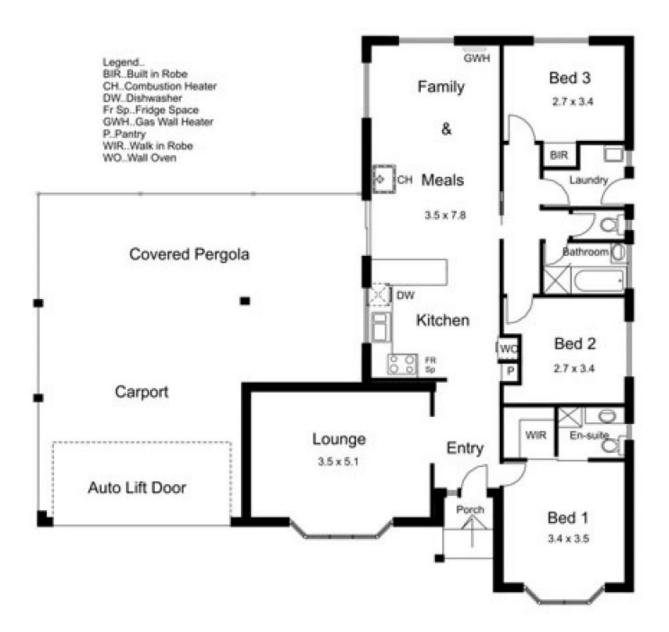

## 15 Carbine Court NEW GISBORNE VIC

Rendered brick veneer residence offering 3 bedrooms, ensuite, formal front entry, lounge & dining room. Modern kitchen includes character timber bench tops, dishwasher. Gas and wood heating. Evaporative cooling. Natural gas connected. Dual car accommodation. Double garden shed. Subject to tenancy rent \$1,390 p.c.m., expires 20/10/12.

3 📭 2 🚍 2 🚍

**Building Size**: 15 sqm **Land Size**: 851 sqm

**View**: https://www.kennedyandhunt.com.au/sal

e/vic/macedon-ranges/new-gisborne/resi

dential/house/5848685

Drawing is for illustration purposes only. Not drawn to scale. All measurements are approximate only.