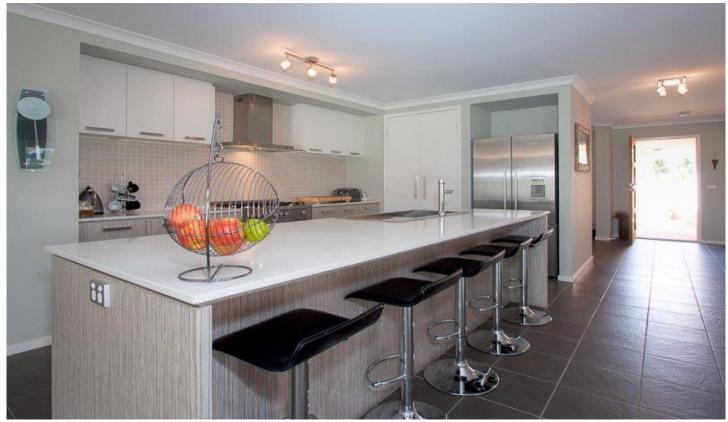

## 21 Alcheringa Court GISBORNE VIC

Great space inside and out! Large living area, rumpus room, study, large main bedroom and three further double bedrooms. Stylish ensuite and main bathroom. Fittings include evaporative cooling, natural gas central heating, 900mm oven and gas hot plates, spa bath, dishwasher and electric/solar hot water. Alfresco area, integrated double garage, separate colorbond workshop (with concrete floor and power), garden shed and chicken coup. The property is ready for family enjoyment.