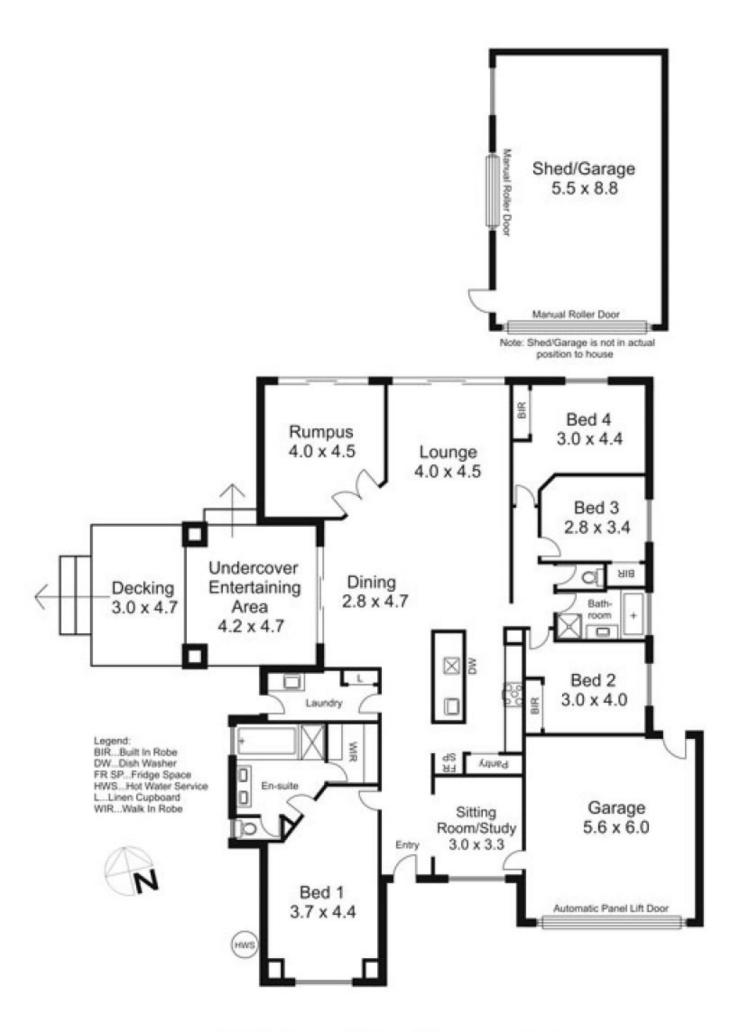

## 21 Alcheringa Court GISBORNE VIC

Great space inside and out! Large living area, rumpus room, study, large main bedroom and three further double bedrooms. Stylish ensuite and main bathroom. Fittings include evaporative cooling, natural gas central heating, 900mm oven and gas hot plates, spa bath, dishwasher and electric/solar hot water. Alfresco area, integrated double garage, separate colorbond workshop (with concrete floor and power), garden shed and chicken coup. The property is ready for family enjoyment.

4 🕒 2 📛 2 🖨

**Building Size**: 24 sqm **Land Size**: 1674 sqm

View : https://www.kennedya

: https://www.kennedyandhunt.com.au/sal e/vic/macedon-ranges/gisborne/residenti

al/house/5848695