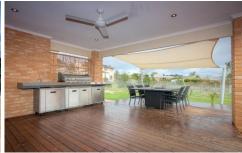

## 21 Alcheringa Court GISBORNE VIC

Great space inside and out! Large living area, rumpus room, study, large main bedroom and three further double bedrooms. Stylish ensuite and main bathroom. Fittings include evaporative cooling, natural gas central heating, 900mm oven and gas hot plates, spa bath, dishwasher and electric/solar hot water. Alfresco area, integrated double garage, separate colorbond workshop (with concrete floor and power), garden shed and chicken coup. The property is ready for family enjoyment.