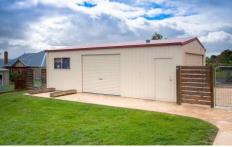

## 21 Alcheringa Court GISBORNE VIC

Great space inside and out! Large living area, rumpus room, study, large main bedroom and three further double bedrooms. Stylish ensuite and main bathroom. Fittings include evaporative cooling, natural gas central heating, 900mm oven and gas hot plates, spa bath, dishwasher and electric/solar hot water. Alfresco area, integrated double garage, separate colorbond workshop (with concrete floor and power), garden shed and chicken coup. The property is ready for family enjoyment.