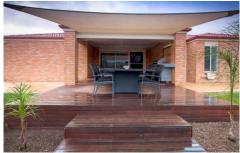

## 21 Alcheringa Court GISBORNE VIC

Great space inside and out! Large living area, rumpus room, study, large main bedroom and three further double bedrooms. Stylish ensuite and main bathroom. Fittings include evaporative cooling, natural gas central heating, 900mm oven and gas hot plates, spa bath, dishwasher and electric/solar hot water. Alfresco area, integrated double garage, separate colorbond workshop (with concrete floor and power), garden shed and chicken coup. The property is ready for family enjoyment.