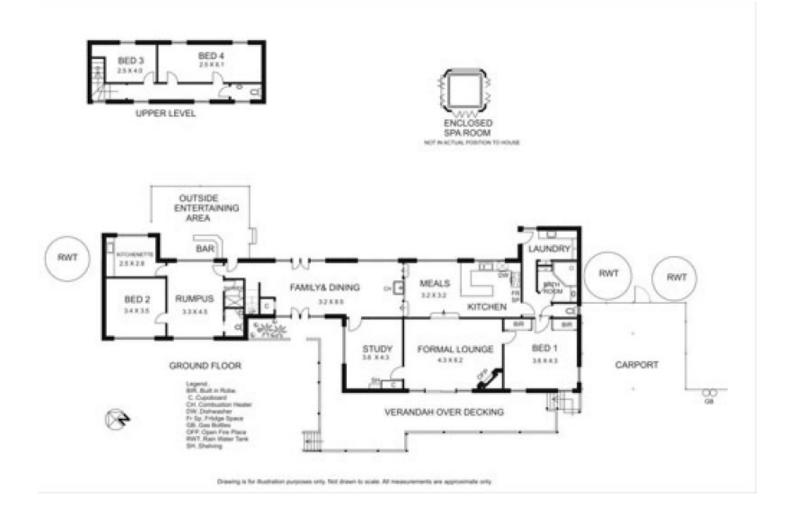

## 770 Gap Road RIDDELLS CREEK VIC

Presentation plus. Timber residence in a beautiful garden setting. Comprises four bedrooms, ensuite, study/gym, cosy lounge with open fire place, family room, games room and kitchenette. Suit dependent relative or family living. Alfresco and spa in terraced garden. Two sheds 15m x 7.5m (approx) and 9m x 6m (approx), 5 paddocks, grazing land and timber belts. Approximately 8.5 km Gisborne railway station.