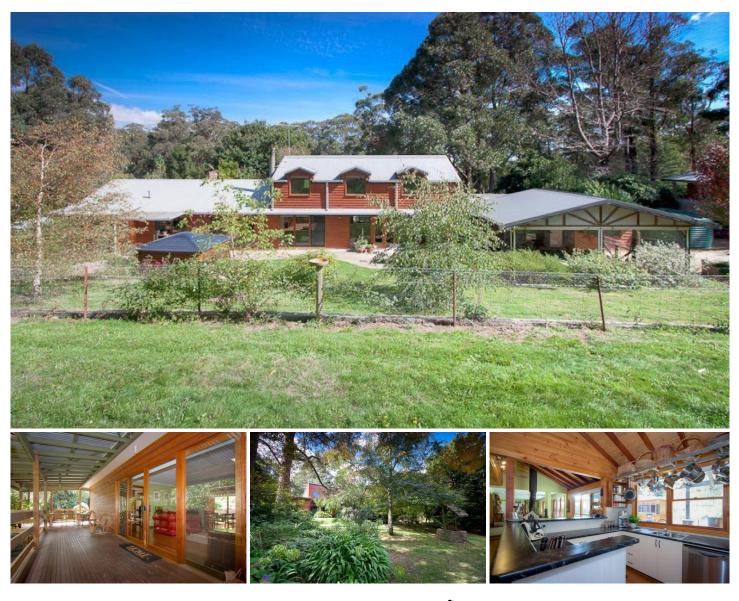

## 770 Gap Road RIDDELLS CREEK VIC

Presentation plus. Timber residence in a beautiful garden setting. Comprises four bedrooms, ensuite, study/gym, cosy lounge with open fire place, family room, games room and kitchenette. Suit dependent relative or family living. Alfresco and spa in terraced garden. Two sheds 15m x 7.5m (approx) and 9m x 6m (approx), 5 paddocks, grazing land and timber belts. Approximately 8.5 km Gisborne railway station.

## 4 🎮 2 🚔 2 🚔

Land Size View : 40000 sqm

: https://www.kennedyandhunt.com.au/sal e/vic/macedon-ranges/riddells-creek/resi dential/acreagesemirural/5848698

Outbuildings for 770 Gap Road, Cherokee