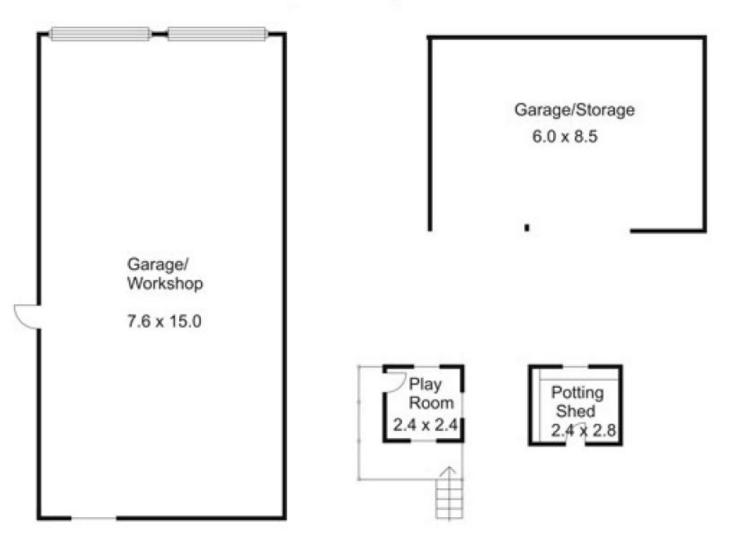

## 770 Gap Road RIDDELLS CREEK VIC

Presentation plus. Timber residence in a beautiful garden setting. Comprises four bedrooms, ensuite, study/gym, cosy lounge with open fire place, family room, games room and kitchenette. Suit dependent relative or family living. Alfresco and spa in terraced garden. Two sheds 15m x 7.5m (approx) and 9m x 6m (approx), 5 paddocks, grazing land and timber belts. Approximately 8.5 km Gisborne railway station.

## 4 🎮 2 🚔 2 🚔

Land Size View : 40000 sqm

: https://www.kennedyandhunt.com.au/sal e/vic/macedon-ranges/riddells-creek/resi dential/acreagesemirural/5848698

Outbuildings for 770 Gap Road, Cherokee