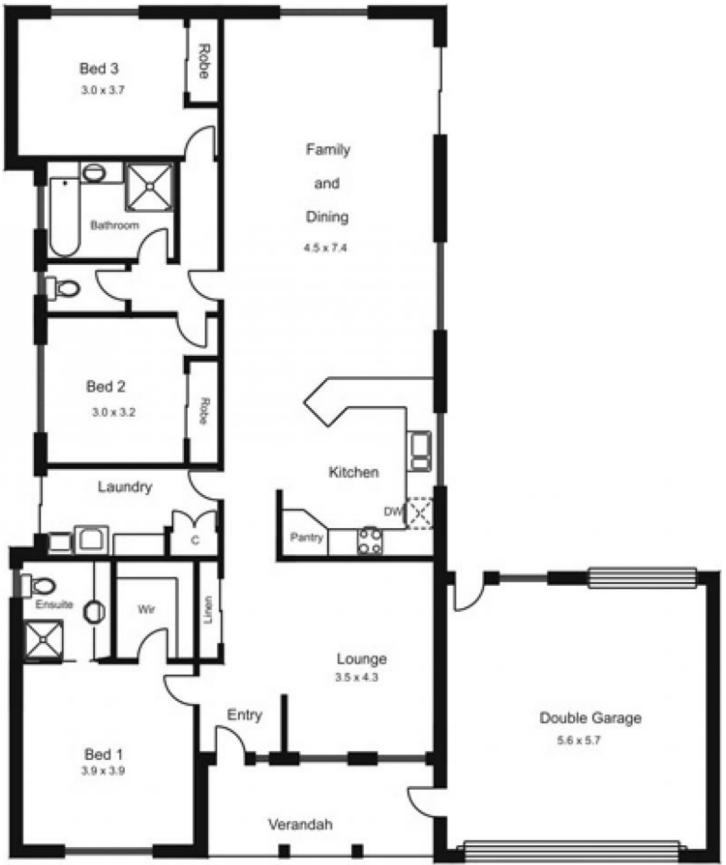

## **38 Hilltop Way GISBORNE VIC**

Nicely located in an end of street position, ideal for families. Accommodation comprises three bedrooms, ensuite, formal lounge and kitchen/meals/living space. Double garage. Good sized back yard with delightful views towards Gisborne township and Mt Gisborne. A great home for many homebuyers!

## 3 🎮 2 🚔 2 🚔

| <b>Building Size</b> | : 16 sqm  |
|----------------------|-----------|
| Land Size            | : 668 sqm |

- Land Size View
  - : https://www.kennedyandhunt.com.au/sal e/vic/macedon-ranges/gisborne/residenti al/house/5848699



All measurements are approximate only. Not drawn to scale.