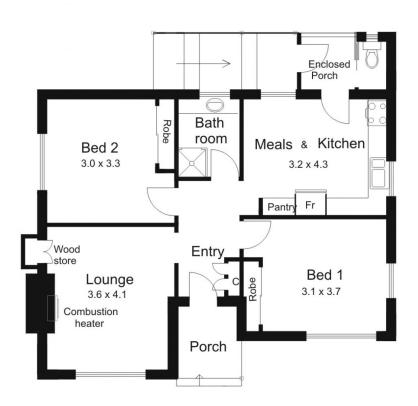

## 70 Hamilton Street GISBORNE VIC

Enjoy this country style cottage as is, in prime position or view the property with potential to develop further (subject to council approval) or add to your rental portfolio. The home offers two bedrooms, lounge, kitchen/meals and bathroom. Established garden and great shed/workshop. Zoning Res.1.

Drawing is for illustration purposes only. All measurements are approximate only. Not drawn to scale.