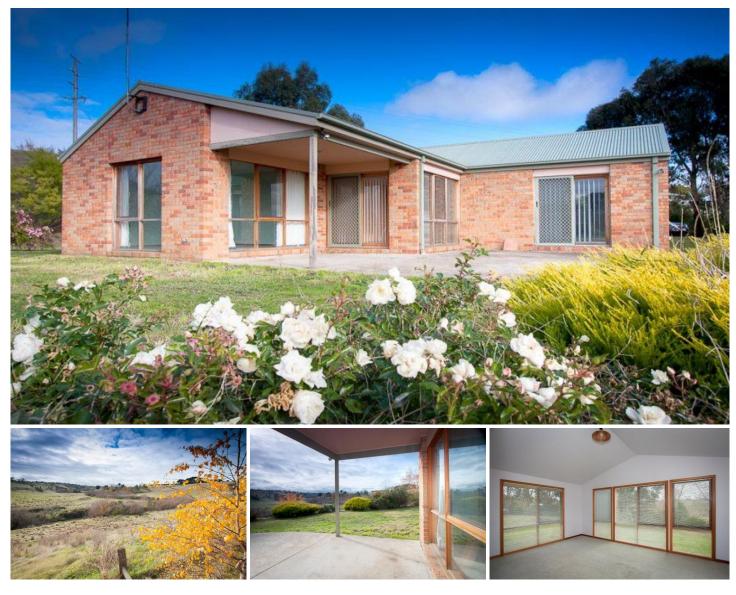

## 27 Melbourne Road GISBORNE VIC

Soak up the views or fish in your own backyard when you purchase this brick veneer residence of manageable and versatile two bedroom design with two bright living areas. Northern orientation. Suit extensions. Level garden area and 3 paddocks. Town water connected. A unique property to enjoy as is or expand upon.

## 2 🍋 1 🚰

View

| Price                | :\$450,000 |
|----------------------|------------|
| <b>Building Size</b> | : 11 sqm   |

- : 11 sqm
- Land Size
- : 10000 sqm
  - : https://www.kennedyandhunt.com.au/sal e/vic/macedon-ranges/gisborne/residenti al/acreagesemirural/5848705