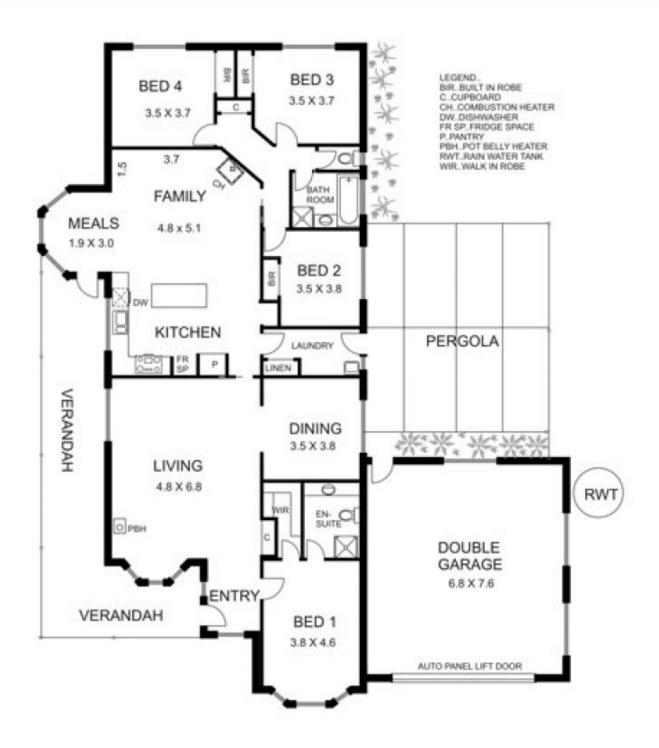

## 11 Jacksons Creek Way GISBORNE VIC

The location is great, the garden is beautiful and the home provides a high level of comfort and convenience. Immaculate presentation offering four bedrooms, ensuite, bathroom, lounge, separate dining room and kitchen/meals/living room. Appointments include natural gas central heating, slow combustion heaters, large gas oven and hot plates, quality soft furnishings, high ceilings and more. Outside offers the magic of establishment and seclusion. Double garage, extensive paved areas, garden sheds, water tank and more combine to complete this special property.