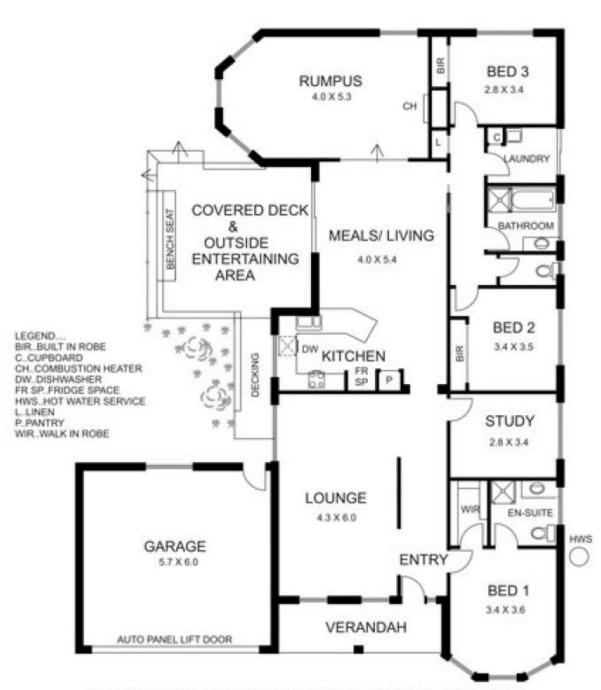

## 31 Chessy Park Drive NEW GISBORNE VIC

Here is your opportunity to secure a larger property of which Chessy Park has precious few! Versatile home will impress you with excellent features such as three living spaces, ducted heating/cooling, timber kitchen, high ceilings, decorative cornice and much more. Outside a fabulous undercover entertaining awaits along with a great big back yard. Easy side access will allow room for a caravan, trailer or boat. Looking for more room? The wait is over!

4 🗀 2 🚍 2 🚍

**Building Size**: 22 sqm **Land Size**: 2000 sqm

View: https://www.kennedyandhunt.com.au/sal

e/vic/macedon-ranges/new-gisborne/resi

dential/house/5848728

NOTE: NOT IN ACTUAL POSITION TO HOUSE

DRAWING IS FOR ELLUSTRATION PURPOSES ONLY, NOT DRAWN TO SCALE, ALL MEASUREMENTS ARE APPROXIMATE ONLY.