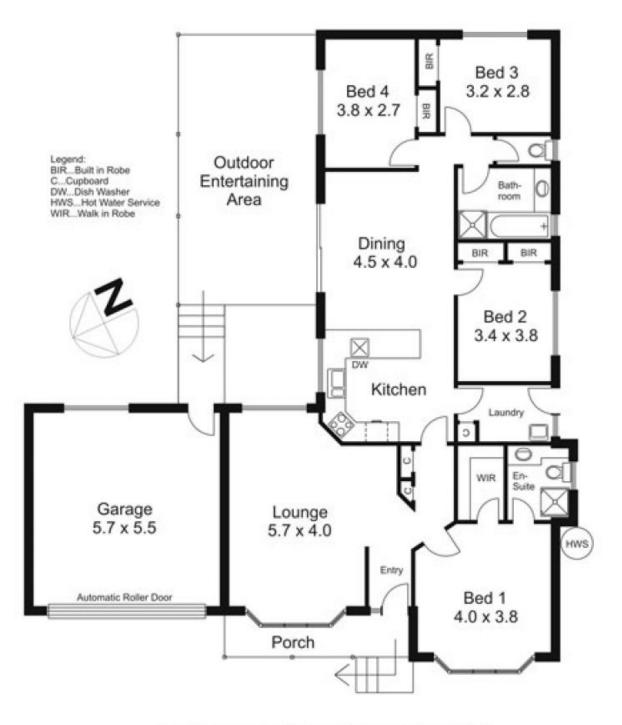

## 42 The Boulevard GISBORNE VIC

Positioned on the high side of the street with a lovely outlook this home offers four bedrooms, ensuite, good sized lounge and a second living space comprising kitchen/meals/living. Outside there is a wonderful undercover entertaining area and a quality shed that has a concrete floor and power connected. Affordably priced and ready to go!