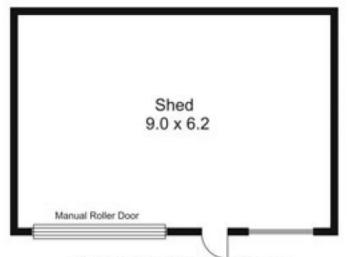

## 42 The Boulevard GISBORNE VIC

Positioned on the high side of the street with a lovely outlook this home offers four bedrooms, ensuite, good sized lounge and a second living space comprising kitchen/meals/living. Outside there is a wonderful undercover entertaining area and a quality shed that has a concrete floor and power connected. Affordably priced and ready to go!