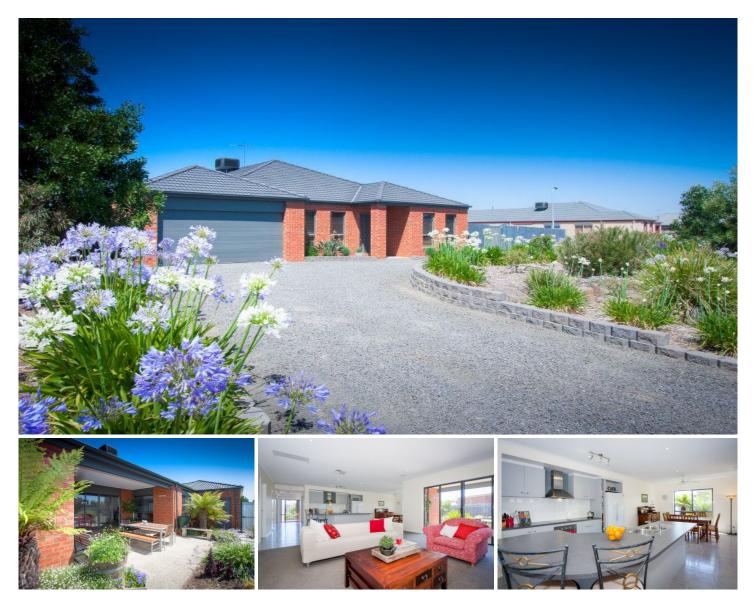

## 50 Chessy Park Drive NEW GISBORNE VIC

Superbly designed for contemporary family living with 4 bedrooms, full ensuite and 3 living areas plus fantastic alfresco dining. Includes ducted heating, ducted cooling and quality appliances. Double integrated garage plus 6.5m x 9m powered garage workshop. Water tanks and veggie patch. Convenient to station, bus and primary schools.