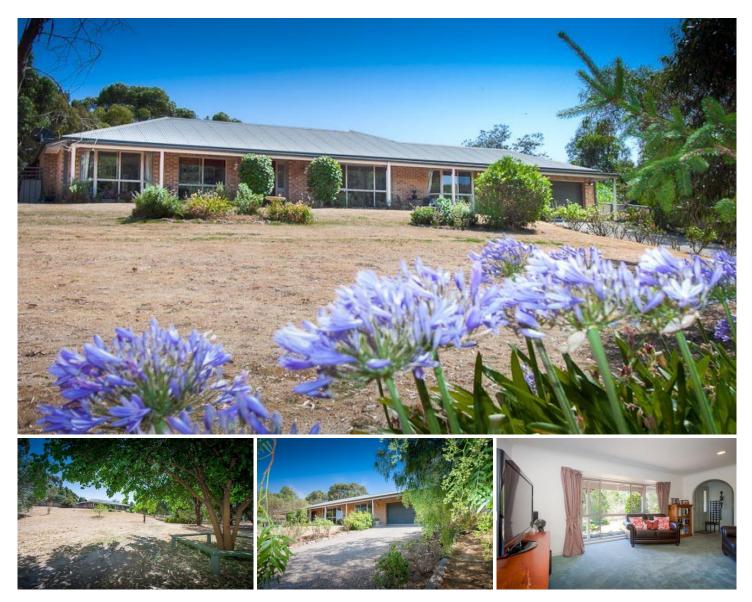

## 2 Price Drive RIDDELLS CREEK VIC

Enjoy this rustic location with an established home offering 3 bedrooms and study (or 4th bedroom). Main bedroom away from others, formal sitting room, large family room includes built in cabinets and direct access to undercover outdoor living area. Well equipped kitchen with dishwasher, island bench and pantry. Sunroom and double garage. Reverse cycle air conditioning, slow combustion heater. Private gardens, storage and shedding.

## 3 🛤 2 🚰 2 🚘

| Building | Size | : 19 sqm |
|----------|------|----------|
|          |      | ~~ / ~   |

Land Size View : 6616 sqm

: https://www.kennedyandhunt.com.au/sal e/vic/macedon-ranges/riddells-creek/resi dential/house/5848748