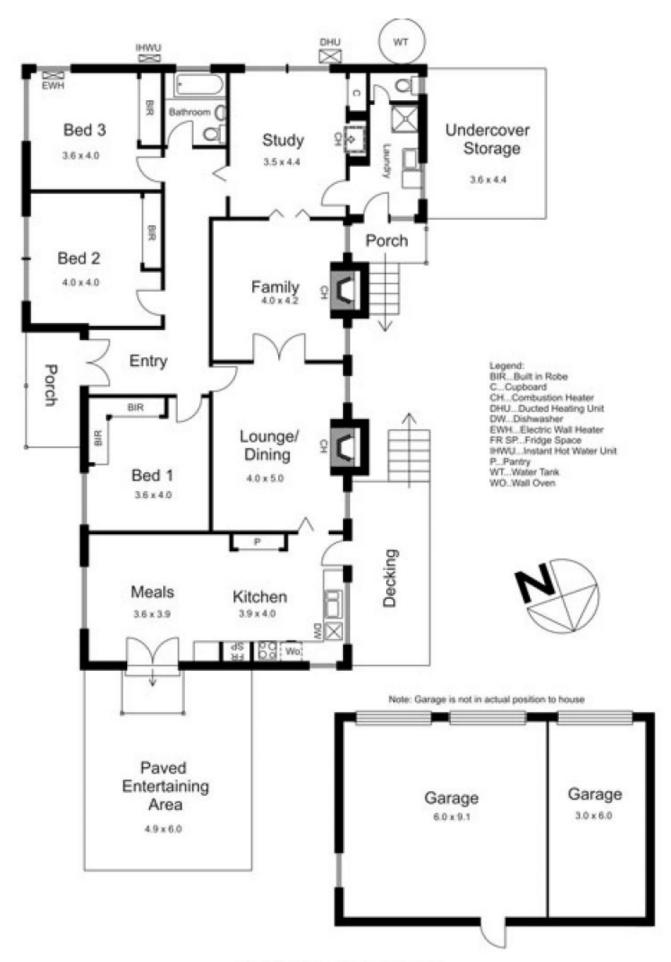

## 40 Calthorpe Street GISBORNE VIC

Love the location and be charmed by the interior of the home and maturity of the garden. Accommodation offers three bedrooms, kitchen/meals, separate sitting room and large study/hobby room, family bathroom and laundry. Features include polished floor boards, decorative cornices and open fire places. Triple garage and separate utility/storage shed. Within walking distance of all township amenities.