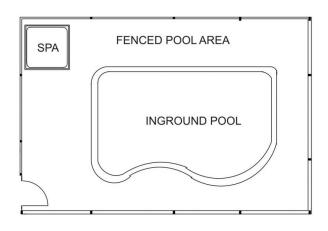

## 9 Shannon Court WOODEND VIC

The whole family will love this property established gardens, beautiful views, solar heated in-ground swimming pool, paddocks for horses and even a chicken run! The ranch style brick veneer home is spacious and offers 3 bedrooms & study or 4 bedrooms, two living areas, well appointed kitchen, ensuite and main bathroom. A large American style barn provides all the storage area you could ever want. A great lifestyle property.

DRAWING IS FOR ILLUSTRATION PURPOSES ONLY. NOT DRAWN TO SCALE.