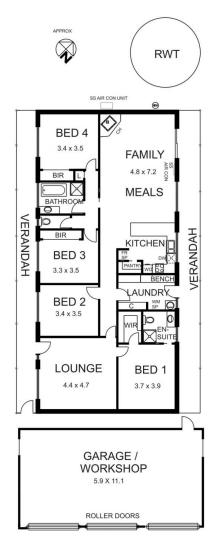

## 9 Shannon Court WOODEND VIC

The whole family will love this property established gardens, beautiful views, solar heated in-ground swimming pool, paddocks for horses and even a chicken run! The ranch style brick veneer home is spacious and offers 3 bedrooms & study or 4 bedrooms, two living areas, well appointed kitchen, ensuite and main bathroom. A large American style barn provides all the storage area you could ever want. A great lifestyle property.

4 🕮 2 🟪 4 🗬

**Building Size**: 20 sqm **Land Size**: 16187.4 sqm

View : https://www.kennedyandhunt.com.au/sal

e/vic/greater-bendigo-region/woodend/re sidential/acreagesemirural/5848755

Legend.....
BIR.BUILT IN ROBE
CH.COMBUSTION HEATER
DW..DISHWASHER
FR SP..FRIDGE SPACE
L.LINEN
RWT..RAIN WATER TANK
SS AIR CON .SPLIT SYSTEM AIR CONDITIONER
SS AIR CON UNIT..SPLIT SYSTEM AIRCONDITIONER UNIT
WH..WATER HEATER
WIR..WALK IN ROBE
WO..WALL OVEN

DRAWING IS FOR ILLUSTRATION PURPOSES ONLY. NOT DRAWN TO SCALE.