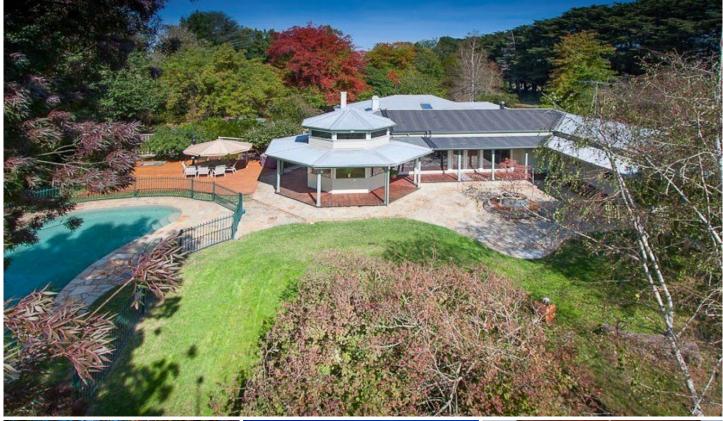

## **86 Ferrier Road NEW GISBORNE VIC**

The classic timber residence offers spacious and stylish comfort comprising four bedrooms, two ensuites and bathroom, formal lounge and dining room, both with open fire places. Casual family area with impressive architectural features and north facing aspect. Modern well equipped kitchen and meals area overlooking the gardens, outdoor living space and inground swimming pool. The offering also includes a separate two bedroom cottage, numerous outbuildings including large workshop/office and triple carport. Easy freeway access (CBD within 50 minutes) and short distance to train station. A select and appealing property.