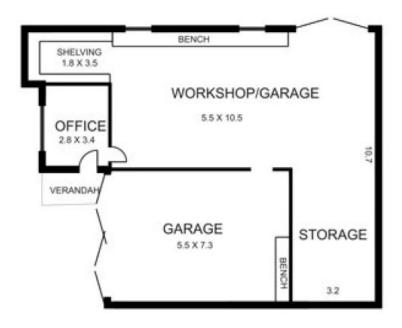

## **86 Ferrier Road NEW GISBORNE VIC**

The classic timber residence offers spacious and stylish comfort comprising four bedrooms, two ensuites and bathroom, formal lounge and dining room, both with open fire places. Casual family area with impressive architectural features and north facing aspect. Modern well equipped kitchen and meals area overlooking the gardens, outdoor living space and inground swimming pool. The offering also includes a separate two bedroom cottage, numerous outbuildings including large workshop/office and triple carport. Easy freeway access (CBD within 50 minutes) and short distance to train station. A select and appealing property.