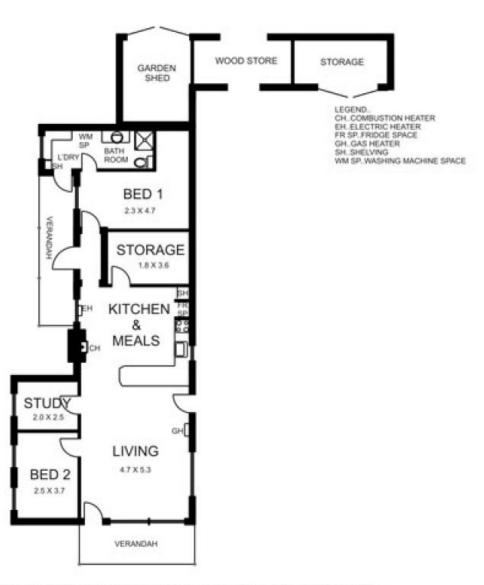

## **86 Ferrier Road NEW GISBORNE VIC**

The classic timber residence offers spacious and stylish comfort comprising four bedrooms, two ensuites and bathroom, formal lounge and dining room, both with open fire places. Casual family area with impressive architectural features and north facing aspect. Modern well equipped kitchen and meals area overlooking the gardens, outdoor living space and inground swimming pool. The offering also includes a separate two bedroom cottage, numerous outbuildings including large workshop/office and triple carport. Easy freeway access (CBD within 50 minutes) and short distance to train station. A select and appealing property.