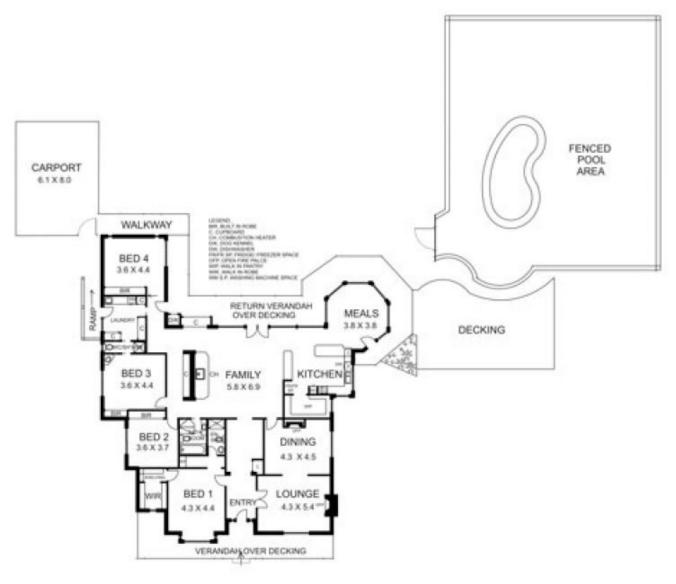

## **86 Ferrier Road NEW GISBORNE VIC**

The classic timber residence offers spacious and stylish comfort comprising four bedrooms, two ensuites and bathroom, formal lounge and dining room, both with open fire places. Casual family area with impressive architectural features and north facing aspect. Modern well equipped kitchen and meals area overlooking the gardens, outdoor living space and inground swimming pool. The offering also includes a separate two bedroom cottage, numerous outbuildings including large workshop/office and triple carport. Easy freeway access (CBD within 50 minutes) and short distance to train station. A select and appealing property.