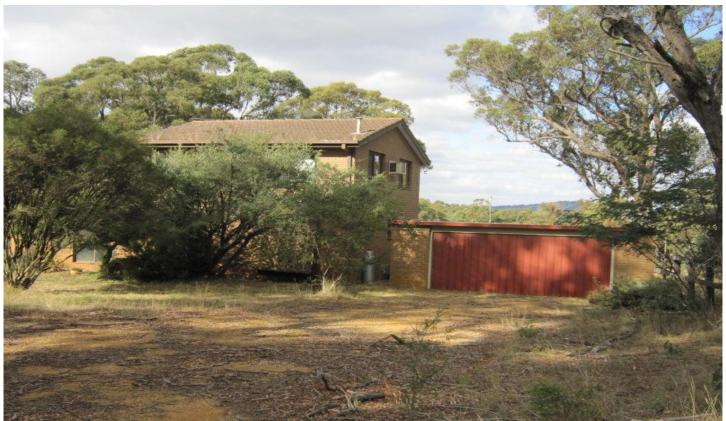

## 163 Walsh Road BULLENGAROOK VIC

Home Plus Improvements on Land 8ha approx. (20 acres)

2 storey residence looking for TLC offers 3 living areas, 3 bedrooms, open fire place & slow combustion heater. Hardwood floor boards, double garage, views over property & forest. Several paddocks, loose boxes, stock yards, cleared & timbered country. Adjoins Lerderderg State Park Pyrete Range.

Note: Shed/Garage may not be in actual position to house