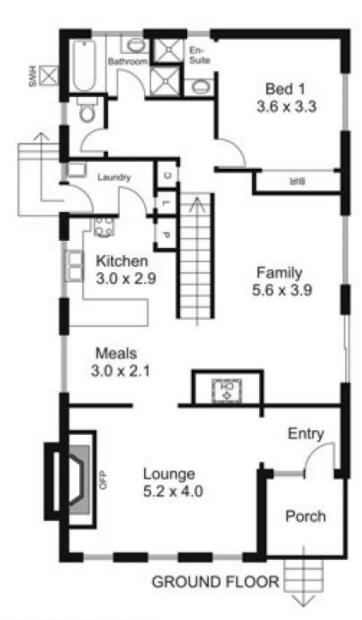

## 163 Walsh Road BULLENGAROOK VIC

Home Plus Improvements on Land 8ha approx. (20 acres)

2 storey residence looking for TLC offers 3 living areas, 3 bedrooms, open fire place & slow combustion heater. Hardwood floor boards, double garage, views over property & forest. Several paddocks, loose boxes, stock yards, cleared & timbered country. Adjoins Lerderderg State Park Pyrete Range.

3 📭 2 🚝 2 😭

**Building Size**: 18 sqm **Land Size**: 80000 sqm

View : https://www.kennedyandhunt.com.au/sal

e/vic/macedon-ranges/bullengarook/resi dential/acreagesemirural/5848765

Legend:
ACU\_Air Conditioning Unit
BIR\_Bult in Robe
C.\_Cupboard
CH\_Combustion Heater
HWS.\_Hot Water Service
L\_Linen
OFP.\_Open Fire Place
P.\_Pantry
WH\_\_Wall Heater