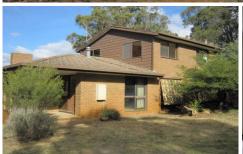

## 163 Walsh Road BULLENGAROOK VIC

Home Plus Improvements on Land 8ha approx. (20 acres)

2 storey residence looking for TLC offers 3 living areas, 3 bedrooms, open fire place & slow combustion heater. Hardwood floor boards, double garage, views over property & forest. Several paddocks, loose boxes, stock yards, cleared & timbered country. Adjoins Lerderderg State Park Pyrete Range.