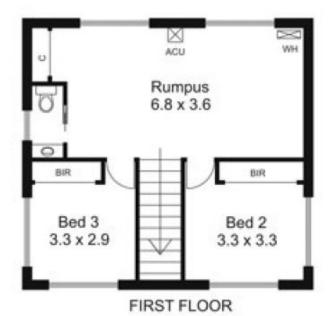

## 163 Walsh Road BULLENGAROOK VIC

Home Plus Improvements on Land 8ha approx. (20 acres)

2 storey residence looking for TLC offers 3 living areas, 3 bedrooms, open fire place & slow combustion heater. Hardwood floor boards, double garage, views over property & forest. Several paddocks, loose boxes, stock yards, cleared & timbered country. Adjoins Lerderderg State Park Pyrete Range.

3 📭 2 🚝 2 😭

**Building Size**: 18 sqm **Land Size**: 80000 sqm

View : https://www.kennedyandhunt.com.au/sal

e/vic/macedon-ranges/bullengarook/resi dential/acreagesemirural/5848765

Legend:
ACU\_Air Conditioning Unit
BIR\_Bult in Robe
C.\_Cupboard
CH\_Combustion Heater
HWS.\_Hot Water Service
L\_Linen
OFP.\_Open Fire Place
P.\_Pantry
WH\_\_Wall Heater