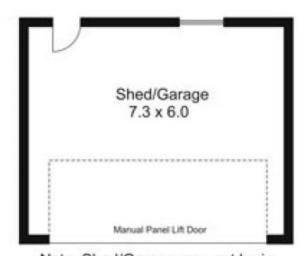

## 163 Walsh Road BULLENGAROOK VIC

Home Plus Improvements on Land 8ha approx. (20 acres)

2 storey residence looking for TLC offers 3 living areas, 3 bedrooms, open fire place & slow combustion heater. Hardwood floor boards, double garage, views over property & forest. Several paddocks, loose boxes, stock yards, cleared & timbered country. Adjoins Lerderderg State Park Pyrete Range.

3 📭 2 🚝 2 😭

**Building Size**: 18 sqm **Land Size**: 80000 sqm

View : https://www.kennedyandhunt.com.au/sal

e/vic/macedon-ranges/bullengarook/resi dential/acreagesemirural/5848765

Legend:
ACU\_Air Conditioning Unit
BIR\_Bult in Robe
C.\_Cupboard
CH\_Combustion Heater
HWS.\_Hot Water Service
L\_Linen
OFP.\_Open Fire Place
P.\_Pantry
WH\_\_Wall Heater

Note: Shed/Garage may not be in actual position to house