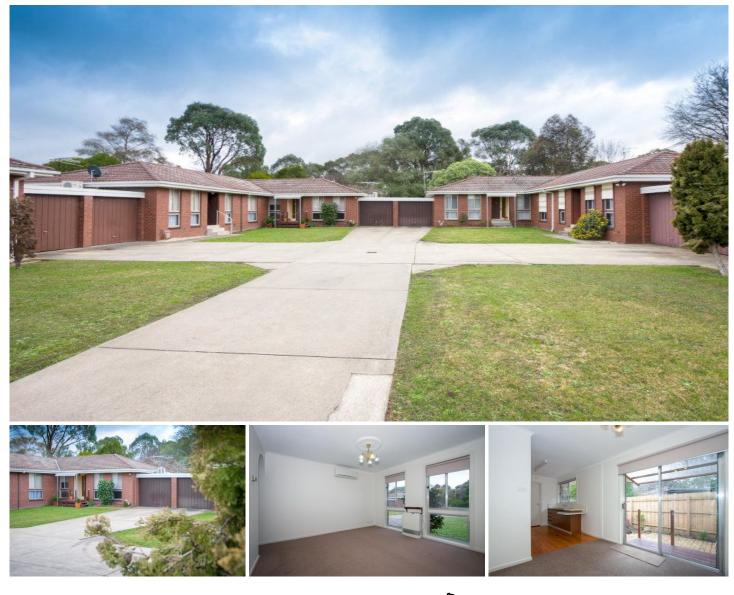

## 3/54-56 Fersfield Road GISBORNE VIC

Privacy and great outside space. Inside is crisp and clean with new paintwork, carpets and window coverings. Accommodation offers covered front porch, entry foyer, 2 good sized bedrooms (main with walk in robe), kitchen/meals, living room, bathroom & laundry. Natural gas heating and split system heating/cooling are a bonus. Single lock up garage & garden shed. A fabulous small home or investment opportunity.

## 2 🎮 1 🚔 1 🚘

Building Size : 10 sqm

Land Size View : 190 sqm : https://www.kennedvar

: https://www.kennedyandhunt.com.au/sal e/vic/macedon-ranges/gisborne/residenti al/unit/5848770

Drawing for illustration purposes only. Not drawn to scale. All measurements are approximate only.