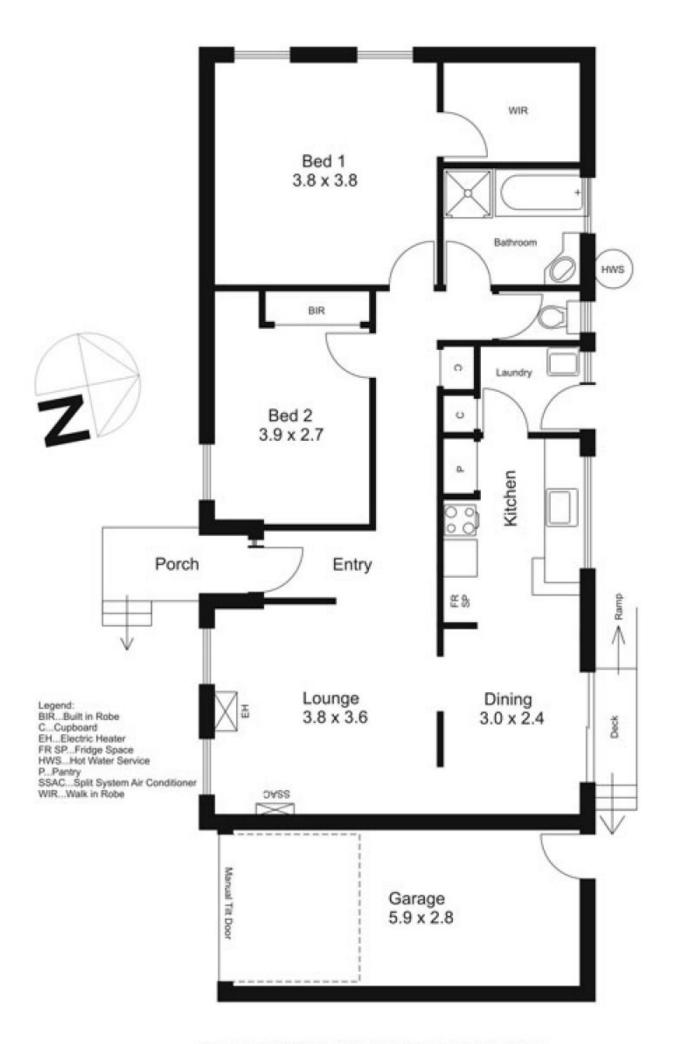

## 3/54-56 Fersfield Road GISBORNE VIC

Privacy and great outside space. Inside is crisp and clean with new paintwork, carpets and window coverings. Accommodation offers covered front porch, entry foyer, 2 good sized bedrooms (main with walk in robe), kitchen/meals, living room, bathroom & laundry. Natural gas heating and split system heating/cooling are a bonus. Single lock up garage & garden shed. A fabulous small home or investment opportunity.

## 2 🎮 1 🚔 1 🚘

Building Size : 10 sqm

Land Size View : 190 sqm : https://www.kennedvar

: https://www.kennedyandhunt.com.au/sal e/vic/macedon-ranges/gisborne/residenti al/unit/5848770

Drawing for illustration purposes only. Not drawn to scale. All measurements are approximate only.