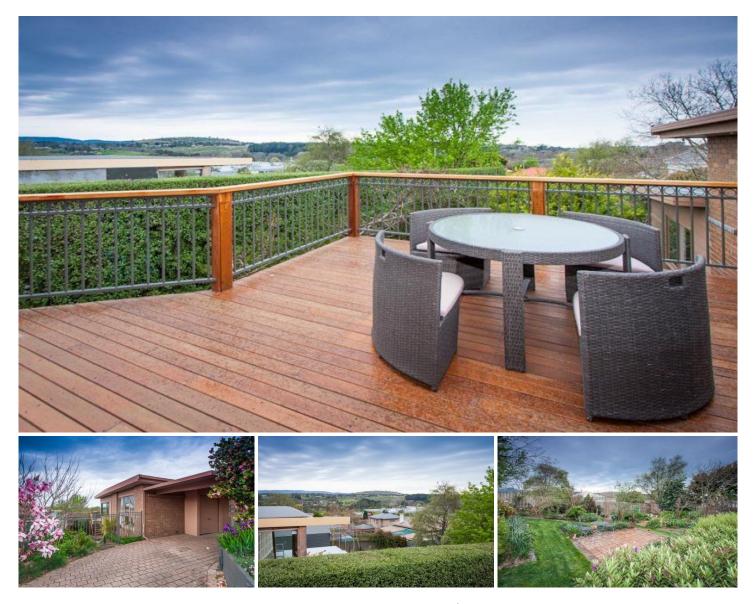

## 33 Stephen Street GISBORNE VIC

Privately sited, the home takes advantage of the elevated north facing aspect. Accommodation on three levels offers 4 bedrooms, ensuite, bathroom, kitchen/meals and living areas. The many appointments include solar panels. Integrated double carport, water tank, decking & beautifully established cottage style gardens. Walk to all the towns facilities. Visit to understand this generous split level gem.