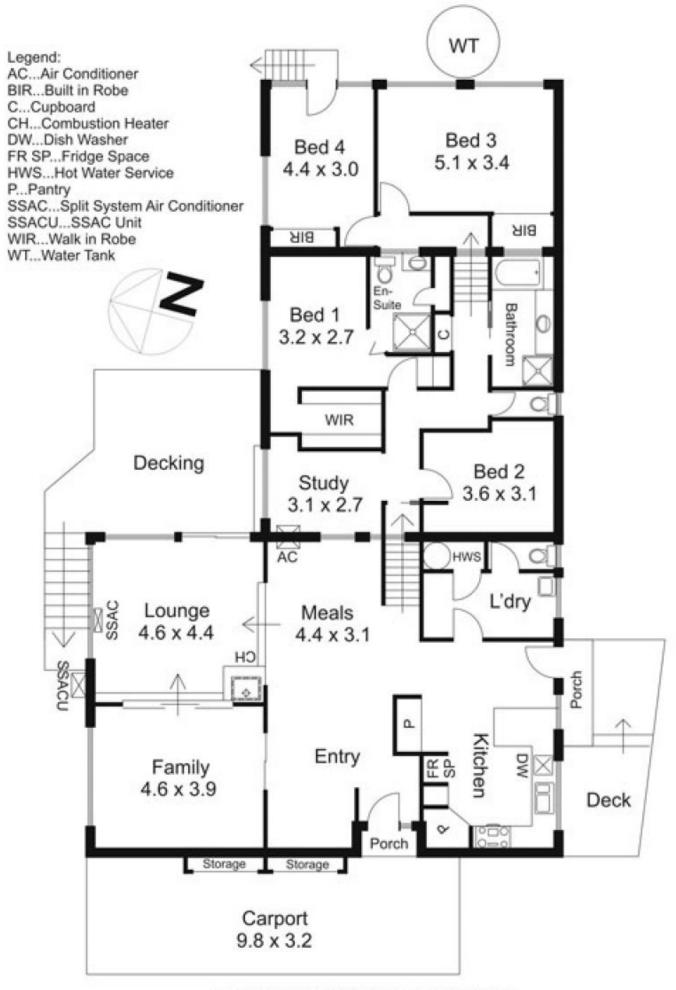

## 33 Stephen Street GISBORNE VIC

Privately sited, the home takes advantage of the elevated north facing aspect. Accommodation on three levels offers 4 bedrooms, ensuite, bathroom, kitchen/meals and living areas. The many appointments include solar panels. Integrated double carport, water tank, decking & beautifully established cottage style gardens. Walk to all the towns facilities. Visit to understand this generous split level gem.

Drawing for illustration purposes only. Not drawn to scale. All measurements are approximate only.