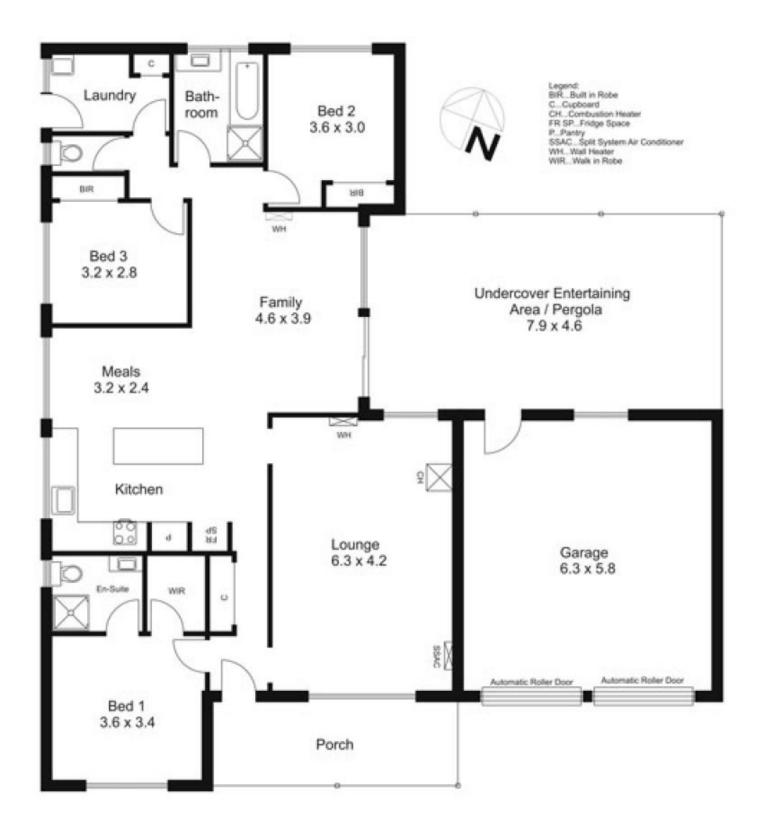

## 3 🎮 2 🚔 2 🚔

Building Size : 16 sqm

- Land Size View
- : 677 sqm : https://www.kennedyandhunt.com.au/sal
- e/vic/macedon-ranges/gisborne/residenti al/house/5848777

Drawing for illustration purposes only. Not drawn to scale. All measurements are approximate only.