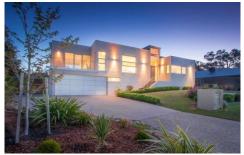

## **60 Dalton Street GISBORNE VIC**

An individual contemporary residence light and full of appeal. Many first class features include American Oak flooring, caesarstone kitchen benches, high ceilings, ducted gas central heating, ducted air conditioning and double glazed windows. Main living room with direct access to decking and infinity edge solar heated pool. Beautifully landscaped gardens, auto water system, magnificent views over parkland to Mt Macedon and ranges.