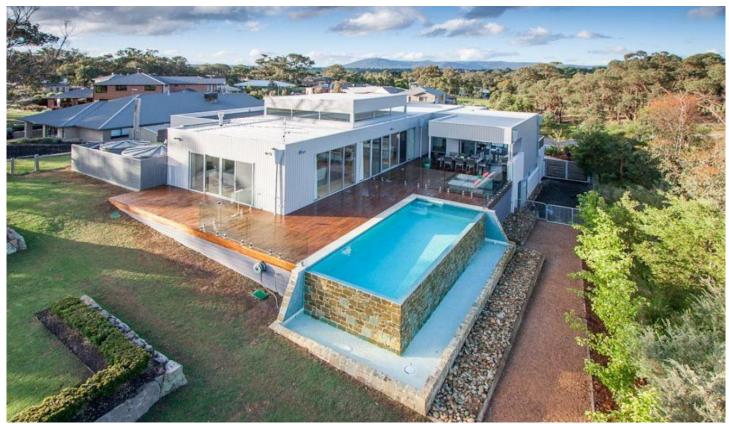

## **60 Dalton Street GISBORNE VIC**

An individual contemporary residence light and full of appeal. Many first class features include American Oak flooring, caesarstone kitchen benches, high ceilings, ducted gas central heating, ducted air conditioning and double glazed windows. Main living room with direct access to decking and infinity edge solar heated pool. Beautifully landscaped gardens, auto water system, magnificent views over parkland to Mt Macedon and ranges.