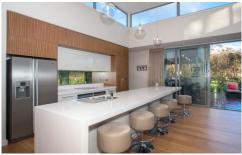

## **60 Dalton Street GISBORNE VIC**

An individual contemporary residence light and full of appeal. Many first class features include American Oak flooring, caesarstone kitchen benches, high ceilings, ducted gas central heating, ducted air conditioning and double glazed windows. Main living room with direct access to decking and infinity edge solar heated pool. Beautifully landscaped gardens, auto water system, magnificent views over parkland to Mt Macedon and ranges.