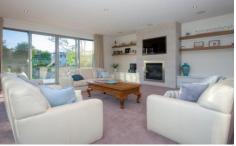

## **60 Dalton Street GISBORNE VIC**

An individual contemporary residence light and full of appeal. Many first class features include American Oak flooring, caesarstone kitchen benches, high ceilings, ducted gas central heating, ducted air conditioning and double glazed windows. Main living room with direct access to decking and infinity edge solar heated pool. Beautifully landscaped gardens, auto water system, magnificent views over parkland to Mt Macedon and ranges.