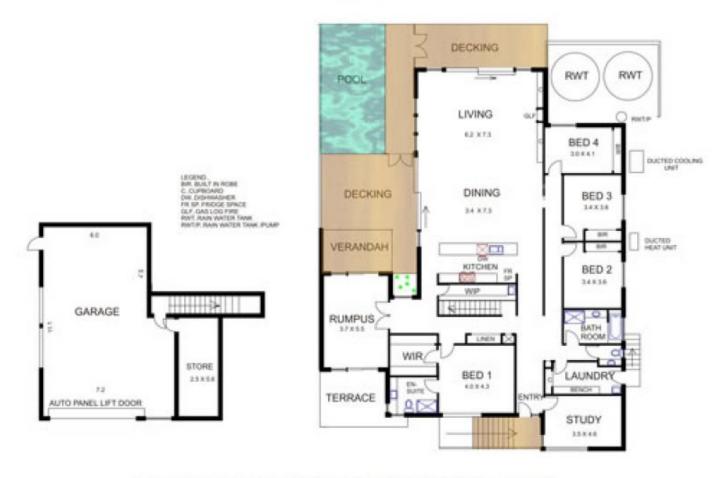

## **60 Dalton Street GISBORNE VIC**

An individual contemporary residence light and full of appeal. Many first class features include American Oak flooring, caesarstone kitchen benches, high ceilings, ducted gas central heating, ducted air conditioning and double glazed windows. Main living room with direct access to decking and infinity edge solar heated pool. Beautifully landscaped gardens, auto water system, magnificent views over parkland to Mt Macedon and ranges.

## 60 DALTON STREET GISBORNE

DRAWING IS FOR ILLUSTRATION PURPOSES ONLY, NOT DRAWN TO SCALE. ALL MEASUREMENTS ARE APPROXIMATE ONLY.