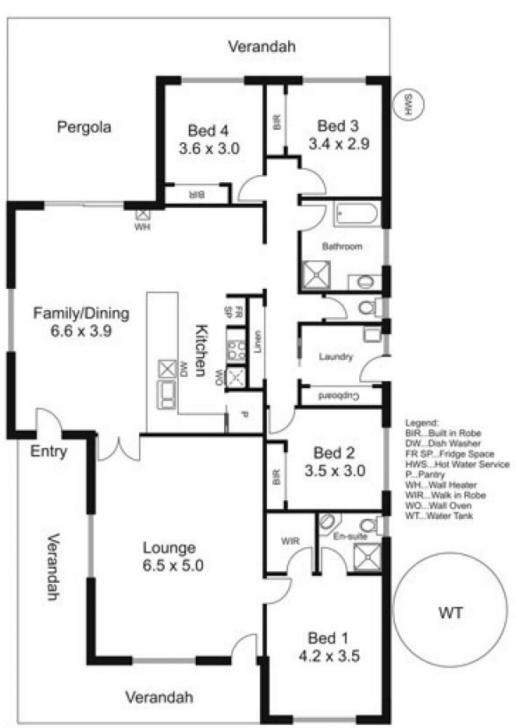

## 41 Skyline Drive GISBORNE VIC

This property has loads to offer. Country styling, verandahs, covered entertaining area, established garden and large workshop/garage at the rear of the property - all just on the fringe of town. Accommodation is generous and well appointed. Within easy distance to all facilities (including schools and kindergarten) and quick link with Calder freeway. Brilliant opportunity to purchase in a select neighbourhood

4 📭 2 🖺 6 🗬

**Building Size**: 19 sqm **Land Size**: 2000 sqm

View : https://www

: https://www.kennedyandhunt.com.au/sal e/vic/macedon-ranges/gisborne/residenti

al/house/5848784