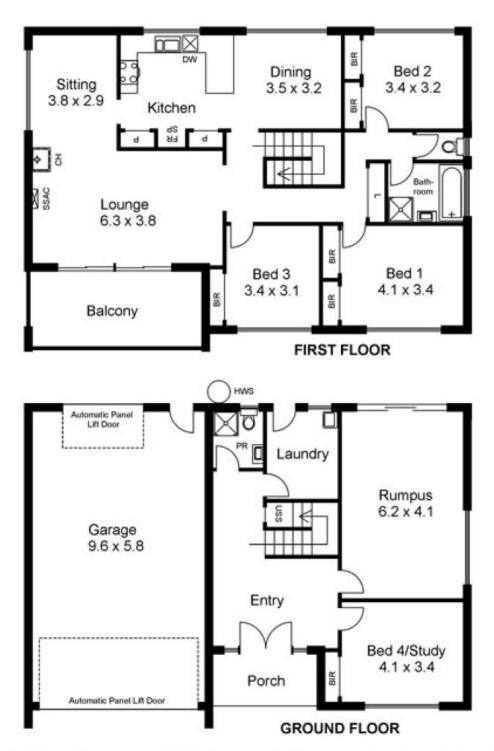

## 64 Fersfield Road GISBORNE VIC

Well presented four bedroom home, offers great family living with rumpus room, lounge/dining, separate meals area adjoining smart spacious kitchen and impressive formal entry hall. Double integrated garage and separate shed (6m x 9m approx.) concrete floor and electricity connected. Extensive paving and established gardens.

4 🕮 2 🖺 6 🖨

**Building Size**: 25 sqm **Land Size**: 872 sqm

View: https://www.kennedyandhunt.com.au/sal

e/vic/macedon-ranges/gisborne/residenti

al/house/5848790

Drawing forillustration purposes only. Not drawn to scale. All measurements are approximate only.