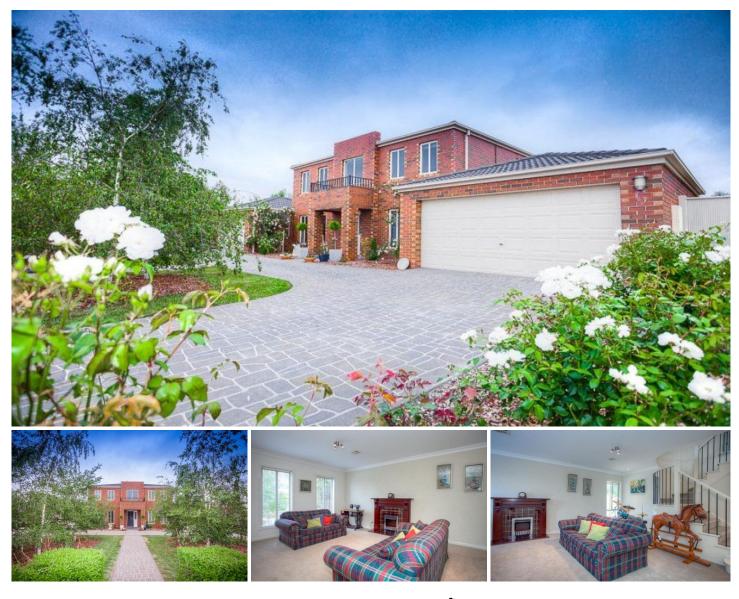

## 25 Chessy Park Drive NEW GISBORNE VIC

Move in and begin enjoying life in this beautifully presented property. Outdoor entertaining areas, sparkling, solar heated inground swimming pool, generous accommodation on two levels. Upstairs has exceptional views to Macedon Ranges. Spaces offered are formal living and dining, large casual family living/meals/ kitchen, study rooms/areas, bathroom, powder room, ensuite and much more. Garages on both sides of the home and easy vehicle access to the rear of the block. Water tanks, outdoor change room, veggie gardens and more. Lots to love in a popular location close to schools, train station and easy link to freeway. Inspection by appointment or at open for inspection times.