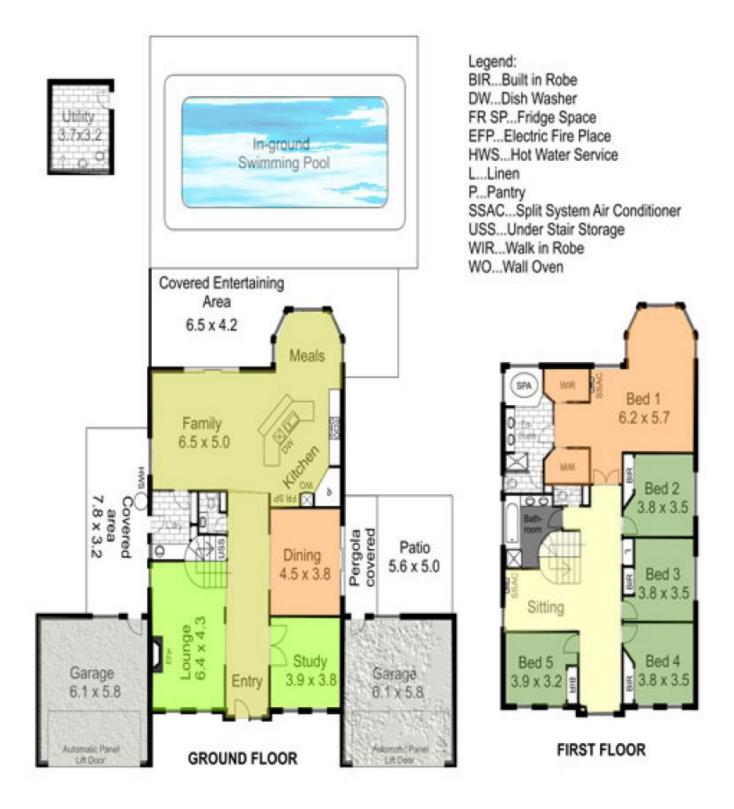

## 25 Chessy Park Drive NEW GISBORNE VIC

Move in and begin enjoying life in this beautifully presented property. Outdoor entertaining areas, sparkling, solar heated inground swimming pool, generous accommodation on two levels. Upstairs has exceptional views to Macedon Ranges. Spaces offered are formal living and dining, large casual family living/meals/ kitchen, study rooms/areas, bathroom, powder room, ensuite and much more. Garages on both sides of the home and easy vehicle access to the rear of the block. Water tanks, outdoor change room, veggie gardens and more. Lots to love in a popular location close to schools, train station and easy link to freeway. Inspection by appointment or at open for inspection times.

dential/house/5848791

https://www.kennedyandhunt.com.au

Drawing for illustration purposes only. Not drawn to scale. All measurements are approximate only.