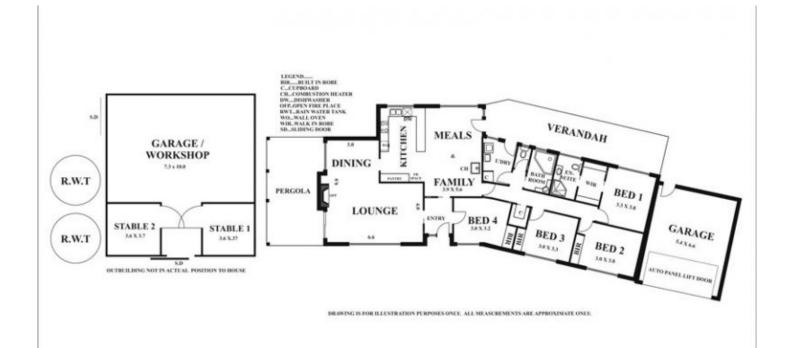

## 122 Benson Road GISBORNE SOUTH VIC

Bright and very comfortable double glazed four bedroom with full ensuite and two living areas. Spacious well appointed timber kitchen, fresh bathrooms, open fire place, cosy wood heater, reverse cycle air conditioner & spa bath. Fully enclosed colourbond shed with 2 stables / garaging / electricity. Brick paved outdoor living area. Double integrated garage. Fenced into 6 paddocks, large water tank supply

4 🗀 2 📛 17 🖨

Building Size : 20 sqm Land Size : 40000 sqm

View : https://www.kennedyandhunt.com.au/sal

e/vic/macedon-ranges/gisborne-south/re

sidential/house/5848793

NOT DRAWN TO SCALE