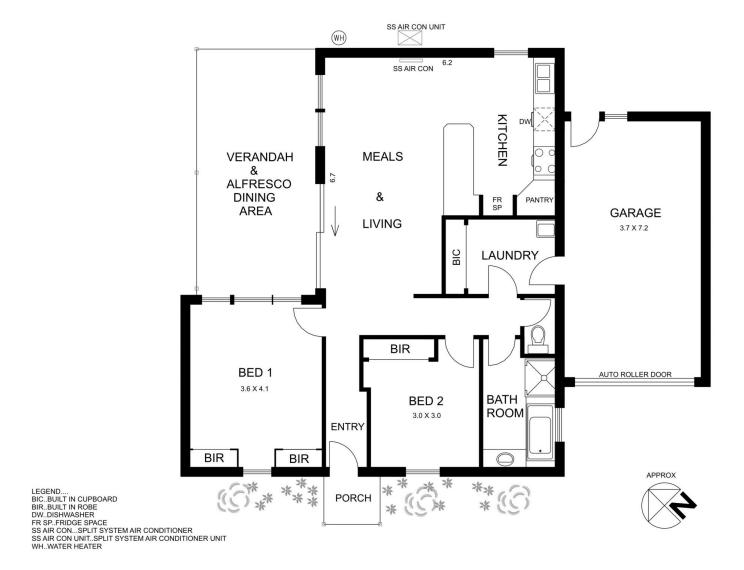

## 1/176 Station Road NEW GISBORNE VIC

Enjoy the relaxed atmosphere in this freshly painted and carpeted unit. Modern kitchen, excellent cupboard and wardrobe space. Central heating, air conditioning, outside entertaining area and garage. Independent lifestyle with option of care assistance and meals. Pets permitted.