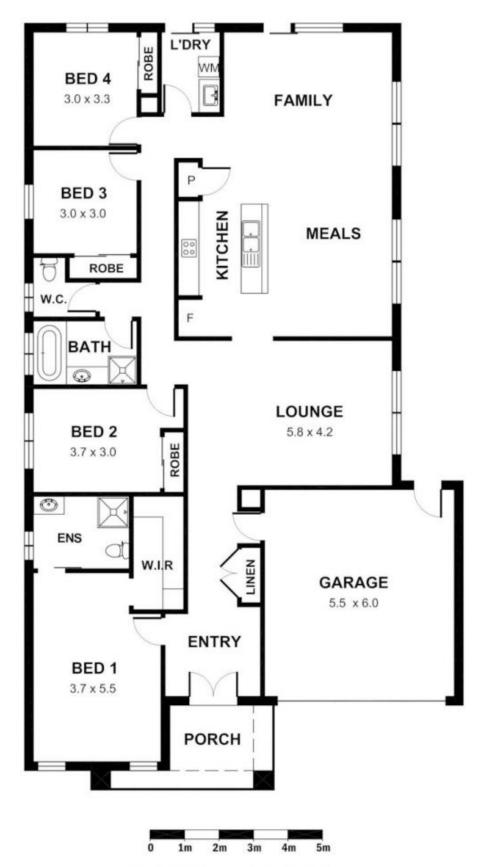

## 19 Charters Avenue GISBORNE VIC

Space for the whole family. Includes four bedrooms, lounge room, kitchen/meals/living room, stylish bathroom and ensuite, laundry and covered outdoor entertaining area. Integrated double garage. Fixtures and fittings include natural gas central heating, stainless steel upright stove, dishwasher, evaporative cooling and much more. New area with quality homes - this will appeal to families, retirees, investors or even first home buyers!

## 19 CHARTERS AVENUE, GISBORNE

APPROX. GROSS INTERNAL FLOOR AREA 218 SQ M APPROX. GROSS EXTERNAL FLOOR AREA 8 SQ M