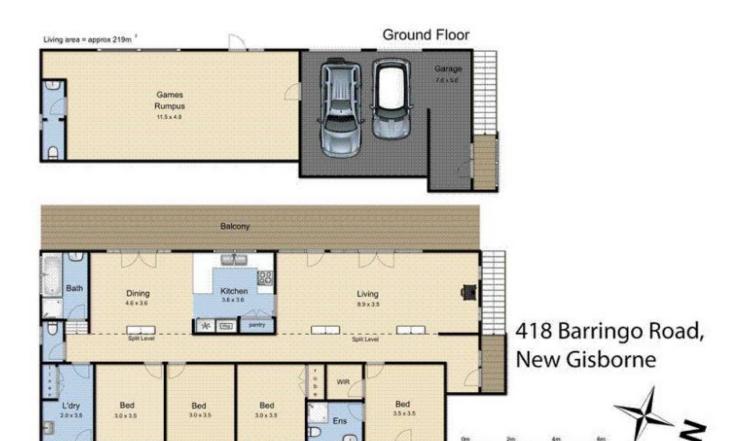

## 418 Barringo Road NEW GISBORNE VIC

With an elevated aspect and full length verandah to capture the incredible outlook, here it is! This good sized family home offers four bedrooms, WIR and ensuite to master plus large separate dining and living areas - both living areas have access to the large balcony to appreciate the view.

Mum will love the peace and serenity, dad will love the shed, garage and workshop, and the kids will love the enormous games / rumpus room downstairs (not to mention the 10 acres to explore).

Timber lined ceilings, and warm timber floors provide a lovely feel. Outside, with a little bit of love, this property will really reward you.

The sweeping driveway winds past the fenced paddocks

4 🗀 2 🔓 4 🖨

**Building Size**: 23 sqm **Land Size**: 41682.6 sqm

View : https://www.kennedyandhunt.com.au/sal

e/vic/macedon-ranges/new-gisborne/resi

dential/house/5848825