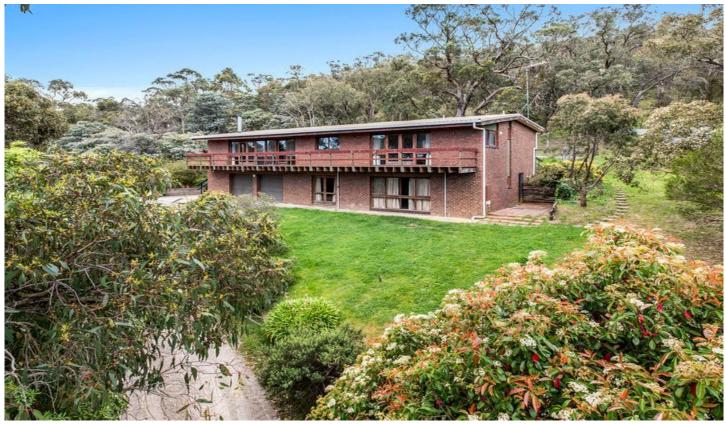

## 418 Barringo Road NEW GISBORNE VIC

With an elevated aspect and full length verandah to capture the incredible outlook, here it is! This good sized family home offers four bedrooms, WIR and ensuite to master plus large separate dining and living areas - both living areas have access to the large balcony to appreciate the view.

Mum will love the peace and serenity, dad will love the shed, garage and workshop, and the kids will love the enormous games / rumpus room downstairs (not to mention the 10 acres to explore).

Timber lined ceilings, and warm timber floors provide a lovely feel. Outside, with a little bit of love, this property will really reward you.

The sweeping driveway winds past the fenced paddocks

4 🗀 2 🔓 4 🖨

**Building Size**: 23 sqm **Land Size**: 41682.6 sqm

View : https://www.kennedyandhunt.com.au/sal

e/vic/macedon-ranges/new-gisborne/resi

dential/house/5848825