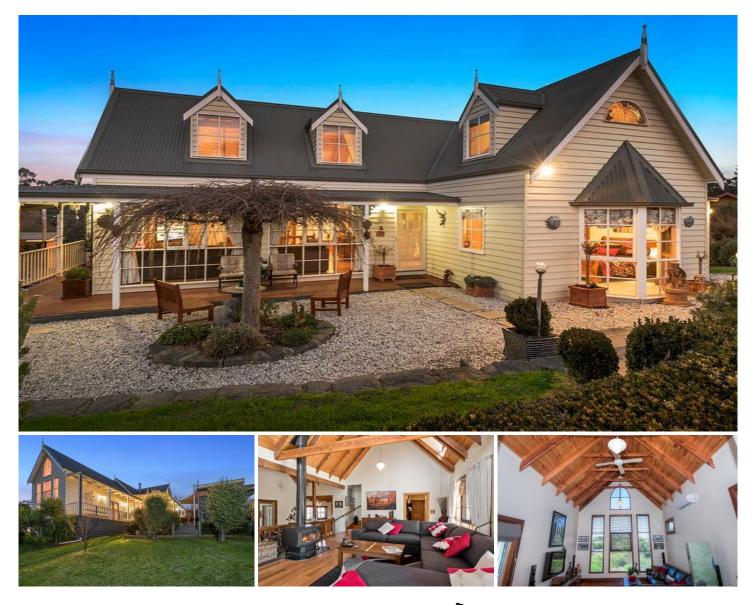

## 81 Aitken Street GISBORNE VIC

Celebrate your individuality. Story book cottage with a personality of its own - on 3,800m2 (approx.)

Within walking distance to everything (only 700 metres to the middle of township), yet in a private elevated position this attractive home enjoys picturesque views and benefits from all day sunshine.

Featuring 3 bedrooms, 3 internal living areas, upstairs retreat, cathedral ceilings, gothic, dormer and leadlight windows, country style kitchen, slow combustion heater, ceiling fans, split systems, chook enclosure, bird aviary, water tanks, dog run and loads of storage. This home offers a lovely outlook and many ideal spaces to ponder your thoughts. Extensive decking incorporating BBQ area and spa providing further options for dining and relaxing. Double semi garage and workshop / man cave (complete with heater), plus garden shed and ample off street parking. Surrounded by beautiful gardens and rolling lawns