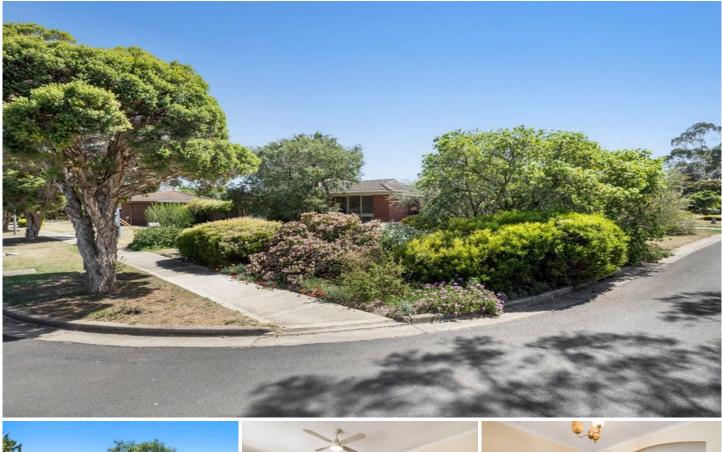

10 Linlithgow Way MELTON WEST VIC

Situated on a gorgeous 789m2 (approx) corner allotment, with established gardens and private yard.

Consisting of 3 bedrooms all with built in robes, ensuite to master, plus open plan kitchen with ample bench space and storage. Adjoining the kitchen is the dining area followed by the spacious lounge and entrance hallway.

Extras to property include gas heater, further split system heating and cooling, ceiling fans and lovely polished floorboards. Family friendly location with easy access to schools, Woodgrove Shopping centre, public transport and parks.