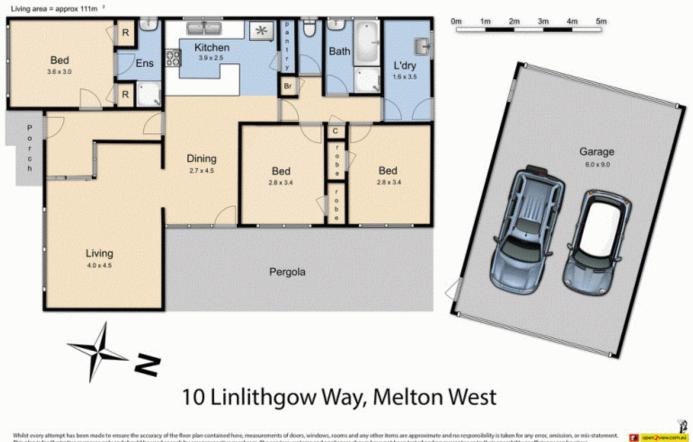

## 3 🛤 2 🚰 2 🛱

Building Size : 12 sqm

Land Size View : 780 sqm

: https://www.kennedyandhunt.com.au/sal e/vic/north-west/melton-west/residential/ house/5848833

Jason Kennedy 03 5428 2544

Whilst every attempt has been made to ensure the accuracy of the floor plan contained here, measurements of doors, windows, rooms and any other items are approximate and no responsibility is taken for any error, omission, or mis-state This plan is for illustrative purposes only and should be used as such by any prospective purchaser. The services, systems and appliances shown have not been tested and no guarantee as to their operability or efficiency can be given. ńt.