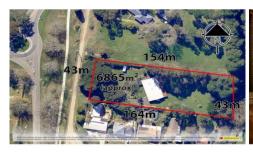

3 🔄 3 🔓 2 😭

**Building Size**: 20 sqm **Land Size**: 6865 sqm

View : https://ww

: https://www.kennedyandhunt.com.au/sal e/vic/macedon-ranges/gisborne/residenti

al/house/5848834

Jason Kennedy 03 5428 2544

99 Aitken Street, Gisborne

Whilst every attempt has been made to ensure the accuracy of the floor plan contained here, measurements of doors, windows, rooms and any other items are approximate and no responsibility is taken for any error, omission, or mis-stateme. This plan is for illustrative purposes only and should be used as such by any prospective purchaser. The services, systems and appliances shown have not been tested and no guarantee as to their operability or efficiency can be given.