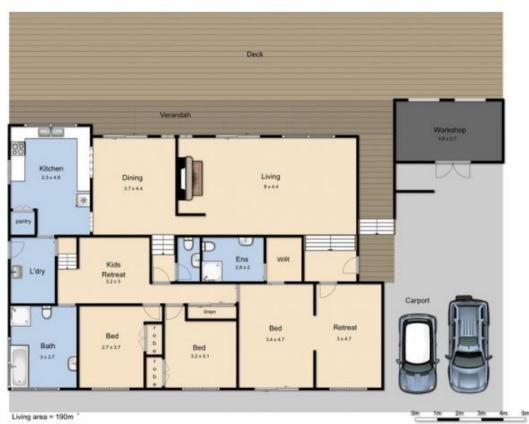

## 99 Aitken Street GISBORNE VIC

Character and charm ooze from this immaculate country home. Spacious and family friendly, featuring three good sized bedrooms, renovated ensuite, huge family bathroom, and central kids retreat.

Cosy yet deceivingly large living room with striking vaulted ceilings, slow combustion wood heater and ceiling fan, not to mention the incredible outlook across private established rear gardens.

Separate dining area, also enjoying the delightful view and opening to the expansive rear decked area. Timber country kitchen complete with large freestanding oven plus plenty of storage.

A separate office area is accessible from the master - a space which could also be used as a separate parents retreat. Loads of space to relax on the decked area which overlooks great fire pit and outstanding outdoor bar (complete with pizza oven). The perfect private setting, with

3 🔄 3 🔓 2 😭

**Building Size**: 20 sqm **Land Size**: 6865 sqm

View : https://ww

: https://www.kennedyandhunt.com.au/sal e/vic/macedon-ranges/gisborne/residenti

al/house/5848834

Jason Kennedy 03 5428 2544

99 Aitken Street, Gisborne

Whilst every attempt has been made to ensure the accuracy of the floor plan contained here, measurements of doors, windows, rooms and any other items are approximate and no responsibility is taken for any error, omission, or mis-stateme. This plan is for illustrative purposes only and should be used as such by any prospective purchaser. The services, systems and appliances shown have not been tested and no guarantee as to their operability or efficiency can be given.