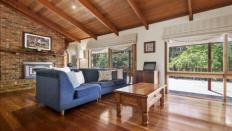

Cosy yet deceivingly large living room with striking vaulted ceilings, slow combustion wood heater and ceiling fan, not to mention the incredible outlook across private established rear gardens.

Separate dining area, also enjoying the delightful view and opening to the expansive rear decked area. Timber country kitchen complete with large freestanding oven plus plenty of storage.