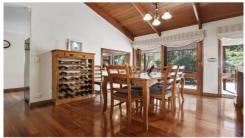

Cosy yet deceivingly large living room with striking vaulted ceilings, slow combustion wood heater and ceiling fan, not to mention the incredible outlook across private established rear gardens.

Separate dining area, also enjoying the delightful view and opening to the expansive rear decked area. Timber country kitchen complete with large freestanding oven plus plenty of storage.