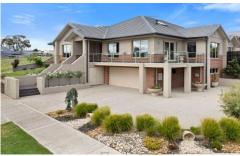

## 43 Dumbarton Way GISBORNE VIC

This highly prestigious property showcases careful attention to every detail and immaculate presentation throughout.

Sitting proudly on approx. 1,115m2, this magnificent home makes the most of its elevated position overlooking parklands. This magnificent home is only 3 years old and has all living on one level.

Offering grand entrance from the elevated wrap around verandah, three living areas including formal living, dining and lounge plus further rumpus/theatre room with bonus outdoor room incorporating outstanding outdoor kitchen to make entertaining a breeze. The outdoor room overlooks a lovely decked area and courtyard, and is a delightful space to ponder the hours away.