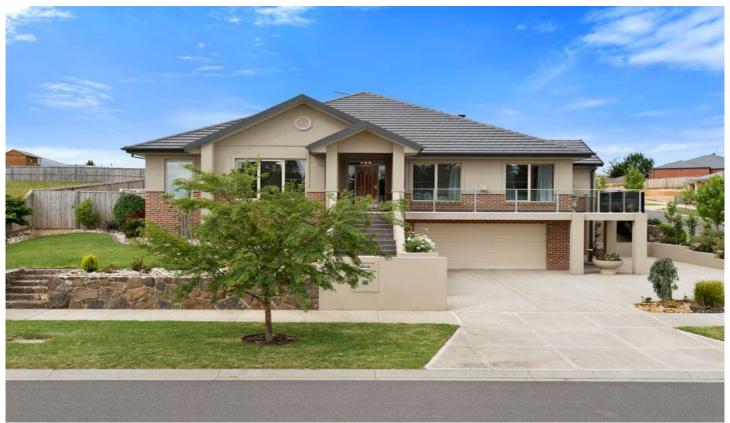

## 43 Dumbarton Way GISBORNE VIC

This highly prestigious property showcases careful attention to every detail and immaculate presentation throughout.

Sitting proudly on approx. 1,115m2, this magnificent home makes the most of its elevated position overlooking parklands. This magnificent home is only 3 years old and has all living on one level.

Offering grand entrance from the elevated wrap around verandah, three living areas including formal living, dining and lounge plus further rumpus/theatre room with bonus outdoor room incorporating outstanding outdoor kitchen to make entertaining a breeze. The outdoor room overlooks a lovely decked area and courtyard, and is a delightful space to ponder the hours away.