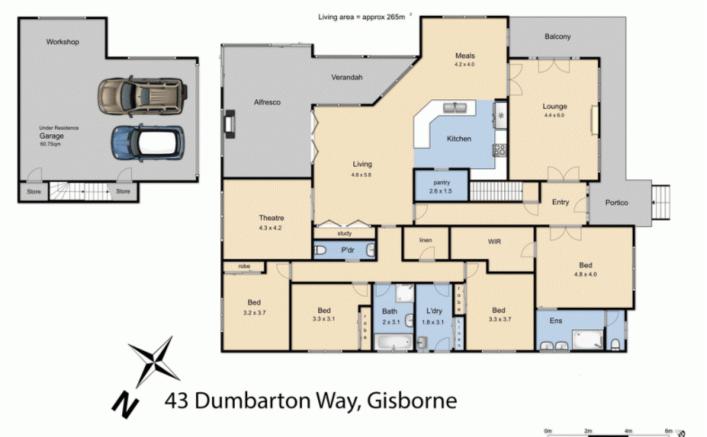

## 43 Dumbarton Way GISBORNE VIC

This highly prestigious property showcases careful attention to every detail and immaculate presentation throughout.

Sitting proudly on approx. 1,115m2, this magnificent home makes the most of its elevated position overlooking parklands. This magnificent home is only 3 years old and has all living on one level.

Offering grand entrance from the elevated wrap around verandah, three living areas including formal living, dining and lounge plus further rumpus/theatre room with bonus outdoor room incorporating outstanding outdoor kitchen to make entertaining a breeze. The outdoor room overlooks a lovely decked area and courtyard, and is a delightful space to ponder the hours away.

4 🕮 2 🟪 4 🕿

**Building Size**: 29 sqm **Land Size**: 1115 sqm

View : https://www

: https://www.kennedyandhunt.com.au/sal e/vic/macedon-ranges/gisborne/residenti

al/house/5848836

Jason Kennedy 03 5428 2544

Whilst every attempt has been made to ensure the accuracy of the floor plan contained here, measurements of doors, windows, rooms and any other items are approximate and no responsibility is taken for any error, omission, or min-statement.

This plan is for illustrative purposes only and should be used as such by any prospective purchaser. The services, systems and appliances shown have not been tested and no guarantee as to their operability or efficiency can be given.