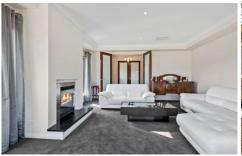

Offering grand entrance from the elevated wrap around verandah, three living areas including formal living, dining and lounge plus further rumpus/theatre room with bonus outdoor room incorporating outstanding outdoor kitchen to make entertaining a breeze. The outdoor room overlooks a lovely decked area and courtyard, and is a delightful space to ponder the hours away.