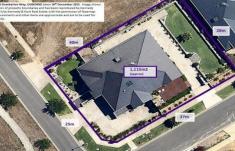

## 43 Dumbarton Way GISBORNE VIC

This highly prestigious property showcases careful attention to every detail and immaculate presentation throughout.

Sitting proudly on approx. 1,115m2, this magnificent home makes the most of its elevated position overlooking parklands. This magnificent home is only 3 years old and has all living on one level.

4 🕮 2 🟪 4 🕿

**Building Size**: 29 sqm **Land Size**: 1115 sqm

View : https://www

: https://www.kennedyandhunt.com.au/sal e/vic/macedon-ranges/gisborne/residenti

al/house/5848836

Jason Kennedy 03 5428 2544

Whilst every attempt has been made to ensure the accuracy of the floor plan contained here, measurements of doors, windows, rooms and any other items are approximate and no responsibility is taken for any error, omission, or min-statement.