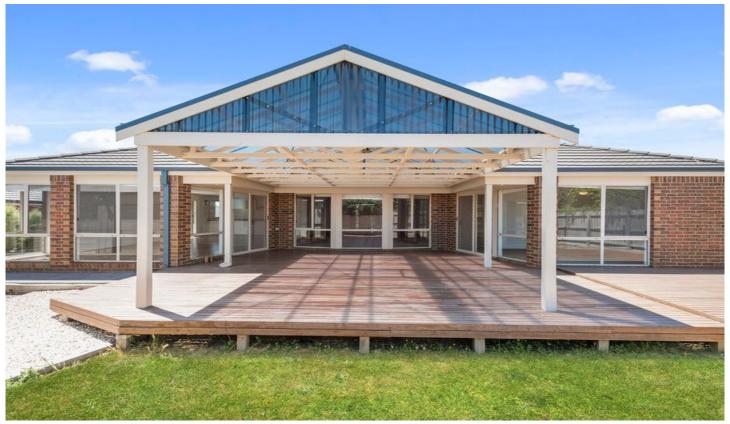

## 14 Hyperno Court NEW GISBORNE VIC

Spacious contemporary five bedroom home. Designed to incorporate all the features you could want, large family living areas, extensive outdoor undercover entertaining area, fully landscaped secure yard with side access to large colourbond shed/workshop/garage in addition to the double integrated garage.

To complete the package, this large home offers ensuite and dual WIRs to master, BIRs to all other bedrooms, evaporative cooling, natural gas ducted heating, alarm system, vinyl wrap kitchen, quality appliances, dimmers to lights, ceiling fans to bedrooms and great storage throughout.