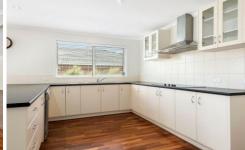

To complete the package, this large home offers ensuite and dual WIRs to master, BIRs to all other bedrooms, evaporative cooling, natural gas ducted heating, alarm system, vinyl wrap kitchen, quality appliances, dimmers to lights, ceiling fans to bedrooms and great storage throughout.