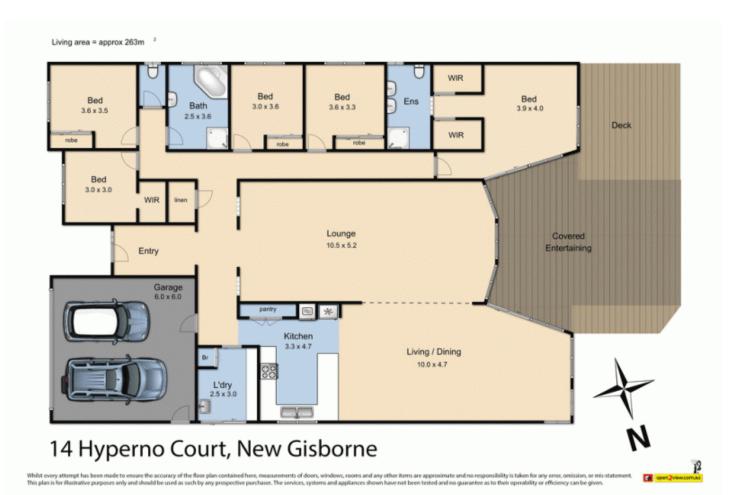

## 14 Hyperno Court NEW GISBORNE VIC

Spacious contemporary five bedroom home. Designed to incorporate all the features you could want, large family living areas, extensive outdoor undercover entertaining area, fully landscaped secure yard with side access to large colourbond shed/workshop/garage in addition to the double integrated garage.

To complete the package, this large home offers ensuite and dual WIRs to master, BIRs to all other bedrooms, evaporative cooling, natural gas ducted heating, alarm system, vinyl wrap kitchen, quality appliances, dimmers to lights, ceiling fans to bedrooms and great storage throughout.