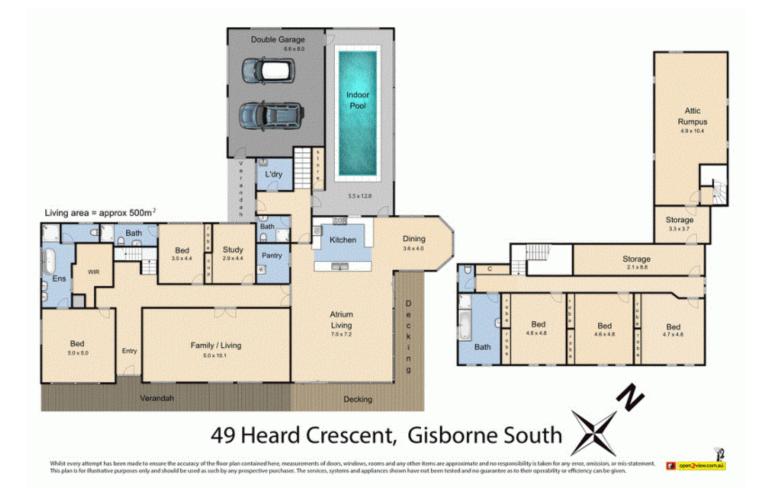

This luxurious north facing contemporary family home has been appointed with the finest fittings and fixtures. Comprising of five generous bedrooms, two ensuites and two bathrooms, gourmet kitchen with butlers pantry, meals area and huge lounge with views to Melbourne. The home is further enhanced with extensive storage areas, family room, study, huge rumpus room and stunning indoor swimming pool.

The quality continues with extensive use of glass, stone, sandstone flooring, wide verandah decking, heating, water tanks and excellent car accommodation.

The property is well positioned for easy commuting to