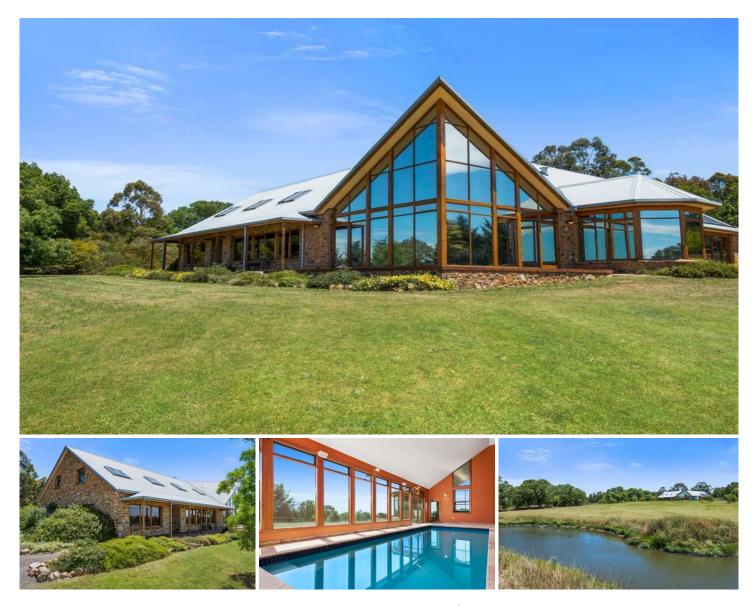

## 49 Heard Crescent GISBORNE SOUTH VIC

One of South Gisbornes landmark properties situated on approximately 6 acres.

This substantial 60 square home has a refreshing feeling of light and space that compliments its elevated position in one of South Gisbornes blue ribbon locations.

This luxurious north facing contemporary family home has been appointed with the finest fittings and fixtures. Comprising of five generous bedrooms, two ensuites and two bathrooms, gourmet kitchen with butlers pantry, meals area and huge lounge with views to Melbourne. The home is further enhanced with extensive storage areas, family room, study, huge rumpus room and stunning indoor swimming pool.

The quality continues with extensive use of glass, stone, sandstone flooring, wide verandah decking, heating, water tanks and excellent car accommodation.

The property is well positioned for easy commuting to