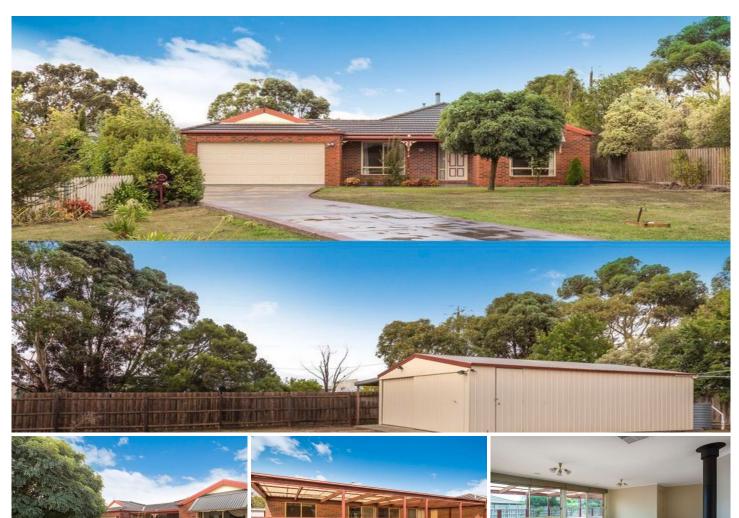

Set back on an enormous 1,500m2 (approx.) block, this incredible property offers year round comfort and something for the whole family.

With a deck to die for, fantastic shed / man cave, light filled formal and informal living spaces and a huge yard - you will find something for the whole family here.

Packed with features that include mains gas ducted heating, evaporative cooling, SCWH, double garage, large laundry, quality window furnishings and a water tank to make the most of the enormous shed (approx. 6 x 9.1m